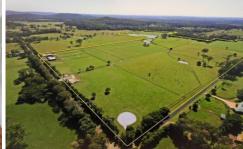

## 33 Dunks Ln JILLIBY NSW

Situated at the entry to the beautiful Dooralong Valley, this is unquestionably one of the Valleys finest rural holdings. Set on a level 93 acres, pasture improved and meticulously maintained, the property is fully fenced with in excess of 16 paddocks, multiple dams, giant lake, plus a permanent creek and is drenched in a wealth of infrastructure. If you've been looking for a classy lifestyle farm in a top location, look no further. The property enjoys a unique family home comprised of 4 bedrooms, spacious open plan family, lounge and dining rooms with combustion fire and a separate sundrenched reading room. Stunning kitchen with granite benchtops, stainless steel appliances and loads of storage space. Stylish bathroom and ensuite with superb finishes makes this a great place to enjoy. Established lawns, gardens, chookpens, vegetable gardens and lush paddocks, machinery and workshop sheds, multiple car garaging and separate office. A perfect grazing property