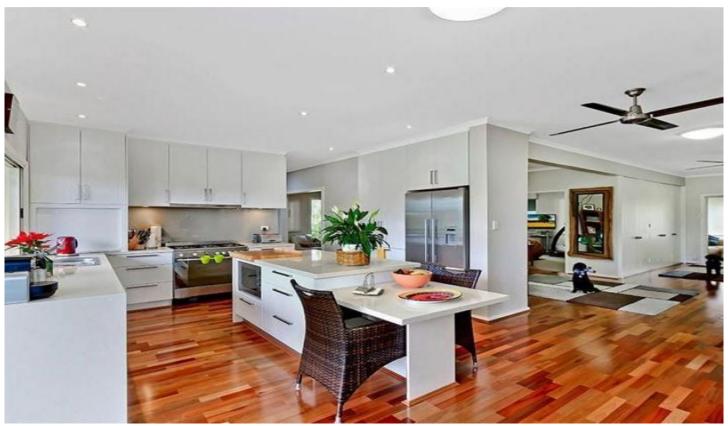

## 33 Dunks Ln JILLIBY NSW

Situated at the entry to the beautiful Dooralong Valley, this is unquestionably one of the Valleys finest rural holdings. Set on a level 93 acres, pasture improved and meticulously maintained, the property is fully fenced with in excess of 16 paddocks, multiple dams, giant lake, plus a permanent creek and is drenched in a wealth of infrastructure. If you've been looking for a classy lifestyle farm in a top location, look no further. The property enjoys a unique family home comprised of 4 bedrooms, spacious open plan family, lounge and dining rooms with combustion fire and a separate sundrenched reading room. Stunning kitchen with granite benchtops, stainless steel appliances and loads of storage space. Stylish bathroom and ensuite with superb finishes makes this a great place to enjoy. Established lawns, gardens, chookpens, vegetable gardens and lush paddocks, machinery and workshop sheds, multiple car garaging and separate office. A perfect grazing property