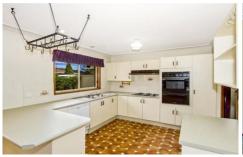

The home features 3 bedrooms all with built in robes, large lounge with separate dining, functional kitchen with breakfast bar, single garage with internal access, carport, pergola/covered entertaining area and a fully fenced back yard.