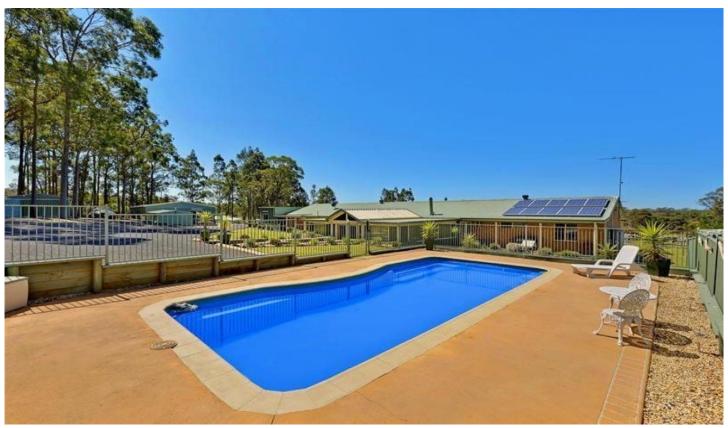

## 25 Holloway Drive JILLIBY NSW

Jilliby at its very finest - pristine presentation & great design concepts provide the best indoor/outdoor entertaining one could imagine in acreage living.

- Top shelf appointments & finishes throughout
- Great size bedrooms, master with walk in robe & stunning new ensuite
- Brilliant 'brand new' kitchen with European appliances & Blackbutt Timber Benchtops.
- Multiple living rooms, with 2 slow combustion fire places & ducted air conditioning through out
- Sparkling inground pool adjacent to indoor/outdoor entertaining
- Separate games room/bar/kitchenette
- Double garage, electric doors plus undercover storage for motor home
- Solar electricity setup plus automatic entry gates