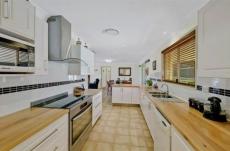

## 25 Holloway Drive JILLIBY NSW

Jilliby at its very finest - pristine presentation & great design concepts provide the best indoor/outdoor entertaining one could imagine in acreage living.

- Top shelf appointments & finishes throughout
- Great size bedrooms, master with walk in robe & stunning new ensuite
- Brilliant 'brand new' kitchen with European appliances & Blackbutt Timber Benchtops.
- Multiple living rooms, with 2 slow combustion fire places & ducted air conditioning through out
- Sparkling inground pool adjacent to indoor/outdoor entertaining
- Separate games room/bar/kitchenette
- Double garage, electric doors plus undercover storage for motor home
- Solar electricity setup plus automatic entry gates