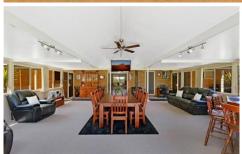

## 25 Holloway Drive JILLIBY NSW

Jilliby at its very finest - pristine presentation & great design concepts provide the best indoor/outdoor entertaining one could imagine in acreage living.

- Top shelf appointments & finishes throughout
- Great size bedrooms, master with walk in robe & stunning new ensuite
- Brilliant 'brand new' kitchen with European appliances & Blackbutt Timber Benchtops.
- Multiple living rooms, with 2 slow combustion fire places & ducted air conditioning through out
- Sparkling inground pool adjacent to indoor/outdoor entertaining
- Separate games room/bar/kitchenette
- Double garage, electric doors plus undercover storage for motor home
- Solar electricity setup plus automatic entry gates