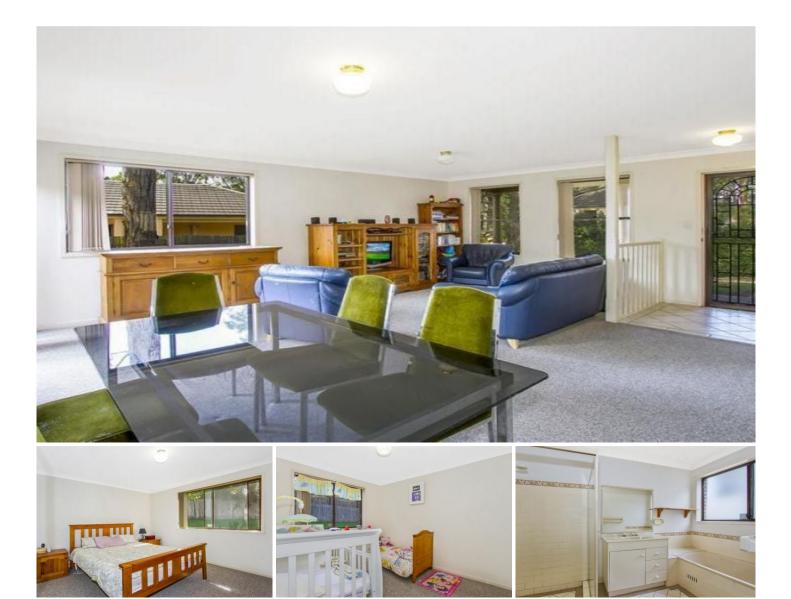

## **18 Hawthorn Place MARDI NSW**

This is a fantastic opportunity to secure a great home in the heart of Mardi.

## Features include:

4 bedrooms 3 with built in robes open lounge and dining area

- galley kitchen
- functional bathroom
- large fully fenced yard
- double garage with internal access

The home also offers access to and the use of, the community swimming pool, tennis court and park lands.