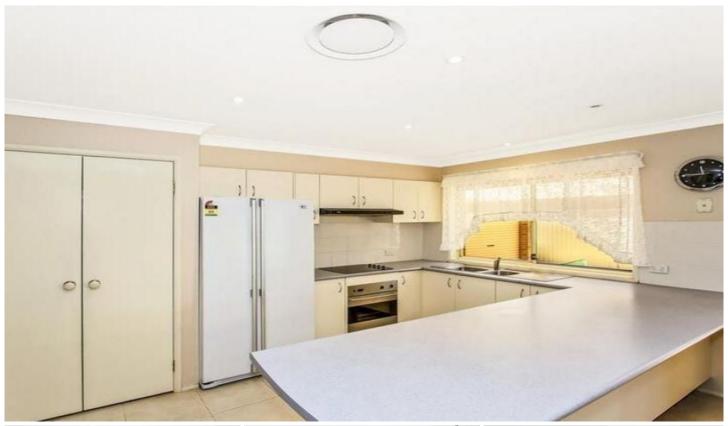

## 12 Piper Drive HAMLYN TERRACE NSW

This fantastic Beechwood home offers 4 living zones, giving space and comfort to the growing or established family.

Features include:

4 Bedrooms all with built in robes
Ensuite and walk in robe to the master
Lounge, dining, family, rumpus room and a study
Well appointed kitchen
Ducted air conditioning
Large under cover entertaining area
Double lock up garage with single drive through access
Fully fenced back yard for the kids to play