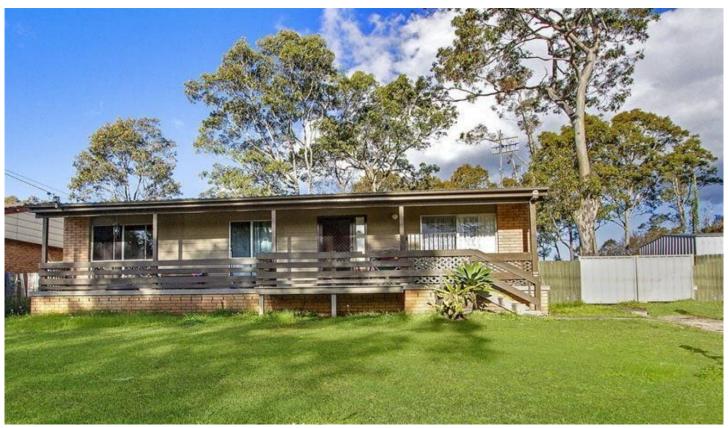

## **40 Casey Drive WATANOBBI NSW**

What a great opportunity to snap up your next investment property:

Features include 3 bedrooms, separate lounge and dining, good size functional kitchen, timber floors, covered verandah at the front and rear as well as a large fully fenced backyard with side access.

Set in an established area, the property is within walking distance to local schools, shops, and transport.

With a long term tenant on a lease until February 2015 and a current return of \$290 per week this property will make an ideal investment.