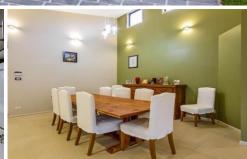

## 236 Johns Road WADALBA NSW

This meticulous home boasts a stylish, modern design with an exceptional finish throughout

The home features a huge open plan kitchen with stone bench tops and quality stainless steel appliances, a large living room that opens onto the covered alfresco entertaining area, a separate home theatre/lounge, 4 bedrooms all with robes, main with ensuite and walk-in robe, powder room, study nook and double garage with internal access.