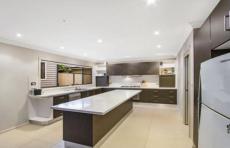

## 236 Johns Road WADALBA NSW

This meticulous home boasts a stylish, modern design with an exceptional finish throughout

The home features a huge open plan kitchen with stone bench tops and quality stainless steel appliances, a large living room that opens onto the covered alfresco entertaining area, a separate home theatre/lounge, 4 bedrooms all with robes, main with ensuite and walk-in robe, powder room, study nook and double garage with internal access.