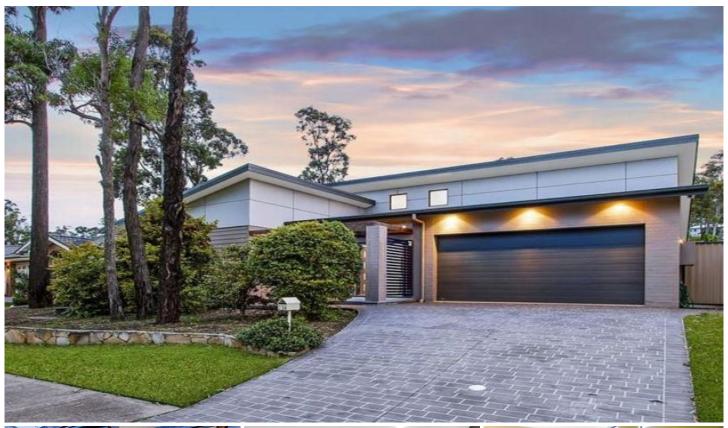

## 236 Johns Road WADALBA NSW

This meticulous home boasts a stylish, modern design with an exceptional finish throughout

The home features a huge open plan kitchen with stone bench tops and quality stainless steel appliances, a large living room that opens onto the covered alfresco entertaining area, a separate home theatre/lounge, 4 bedrooms all with robes, main with ensuite and walk-in robe, powder room, study nook and double garage with internal access.

Located in a great new area amongst other quality homes, this property is an opportunity not to be missed.

4 🕮 2 🖺 2 🖨

**Price** : \$ 520,000 **Land Size** : 611.8 sqm

View : https://www.coastwidefn.com.au/sale/nsw/c