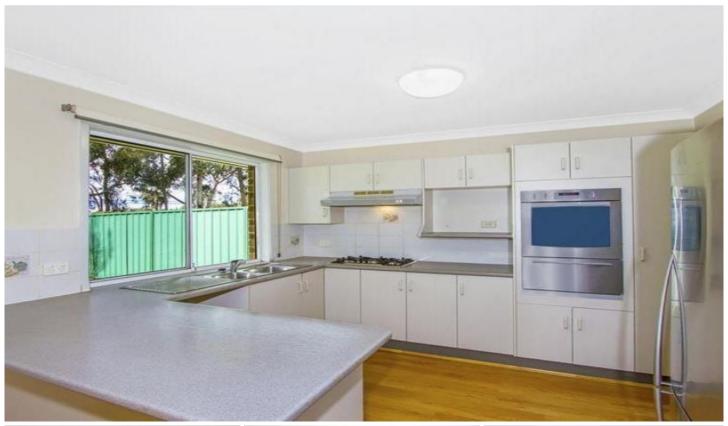

Features include; 3 bedrooms all with robes, large lounge, separate dining room, spacious kitchen with ample cupboard space, covered entertaining area and a single drive thru garage with remote access.