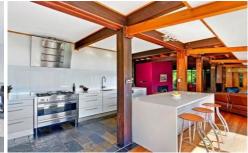

## 1282 Yarramalong Road WYONG CREEK NSW

Set high in the trees and privacy assured on this 26 acre retreat hidden above the valley below. A charming timber & stone cottage with a perfect north east aspect & so much potential. Incorporating 3 bedrooms, 2 bathrooms, open plan dining, kitchen & living with magnificent views. A designer kitchen with Ilve gas range, euro appliances, eco heating system, artists studio & office, 3 dams & river frontage. A secluded & tranquil rural setting suitable for those looking to live close to nature. Located close proximity to top level schooling, Tuggerah Westfields, 30mins to beach, 15mins to rail & 1hr 15mins to North Sydney. This is different & well worth an inspection. (Please note: Not suitable for horses).