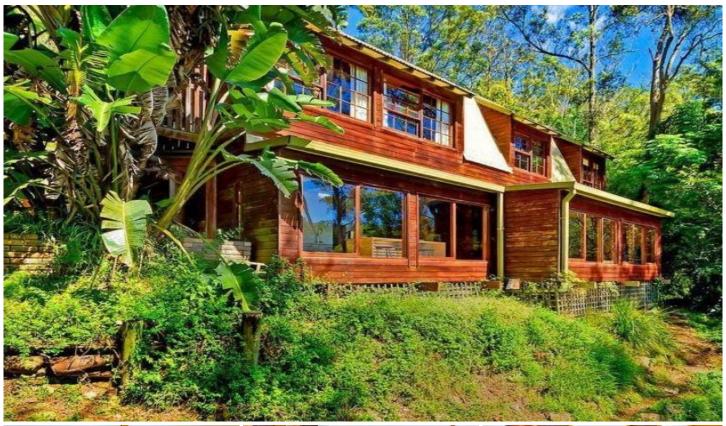

## 1282 Yarramalong Road WYONG CREEK NSW

Set high in the trees and privacy assured on this 26 acre retreat hidden above the valley below. A charming timber & stone cottage with a perfect north east aspect & so much potential. Incorporating 3 bedrooms, 2 bathrooms, open plan dining, kitchen & living with magnificent views. A designer kitchen with Ilve gas range, euro appliances, eco heating system, artists studio & office, 3 dams & river frontage. A secluded & tranquil rural setting suitable for those looking to live close to nature. Located close proximity to top level schooling, Tuggerah Westfields, 30mins to beach, 15mins to rail & 1hr 15mins to North Sydney. This is different & well worth an inspection. (Please note: Not suitable for horses).