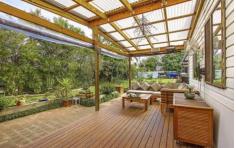

## 2 Rockleigh Street WYONG NSW

This charming family home offers old school charm with a modern finish!

Inside you will find 4 bedrooms, 2 with built in robes, a modern kitchen with walk in pantry, generous dining room which flows into the lounge room and the outdoor entertaining area, a study nook and a functional bathroom with a separate toilet.