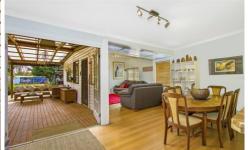

## 2 Rockleigh Street WYONG NSW

This charming family home offers old school charm with a modern finish!

Inside you will find 4 bedrooms, 2 with built in robes, a modern kitchen with walk in pantry, generous dining room which flows into the lounge room and the outdoor entertaining area, a study nook and a functional bathroom with a separate toilet.