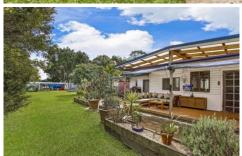

## 2 Rockleigh Street WYONG NSW

This charming family home offers old school charm with a modern finish!

Inside you will find 4 bedrooms, 2 with built in robes, a modern kitchen with walk in pantry, generous dining room which flows into the lounge room and the outdoor entertaining area, a study nook and a functional bathroom with a separate toilet.