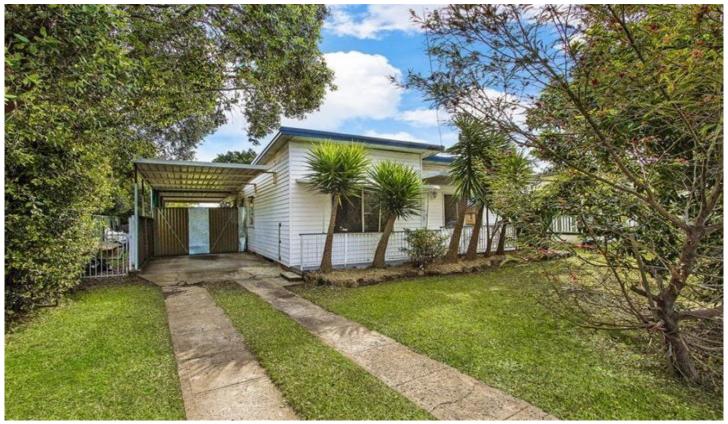

## 2 Rockleigh Street WYONG NSW

This charming family home offers old school charm with a modern finish!

Inside you will find 4 bedrooms, 2 with built in robes, a modern kitchen with walk in pantry, generous dining room which flows into the lounge room and the outdoor entertaining area, a study nook and a functional bathroom with a separate toilet.

All this sits on a very spacious 847.3m2 (approx) level block and is within walking distance to schools, Wyong Train Station, shops, parks and Wyong Bowling Club.

4 🕮 2 📛 2 🖨

**Price** : \$ 372,000 **Land Size** : 847.3 sqm