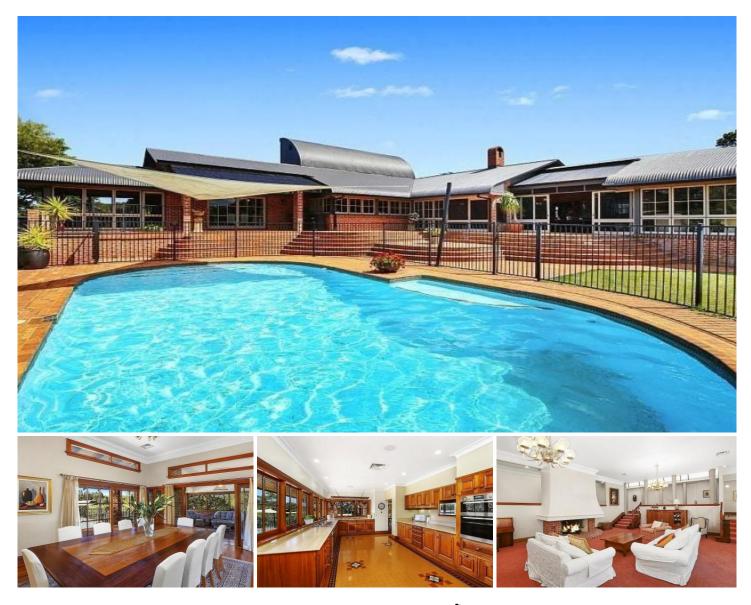

## **319 Jilliby Road JILLIBY NSW**

Masterbuilt to the highest impeccable standards this splendorous and opulent residence is certainly a winner in design, luxury, construction and beauty.

Located in the gateway of the Dooralong Valley, close proximity to a number of fine schools, bus & rail terminals and minutes to freeway access, 45 minutes to Wahroonga, 20 minutes to local beaches and 10 minutes to Westfield Shopping Centre.

Offering a luxury lifestyle beyond compare, an idyllic haven and private, tranquil escape from the hustle and bustle.

With an impressive entry foyer to greet you, this showcase property features -

- \* 6 bedrooms, 3 bathrooms including private guest room
- \* Plush master suite includes marble finishes, walk-in robes

## 7 🛤 4 💾 8 🚘

| Price     | :\$1,900,000  |
|-----------|---------------|
| Land Size | : 76080.9 sqn |

m

View

: https://www.coastwidefn.com.au/sale/nsw/c entral-coast-region/jilliby/residential/acreage semirural/5623296