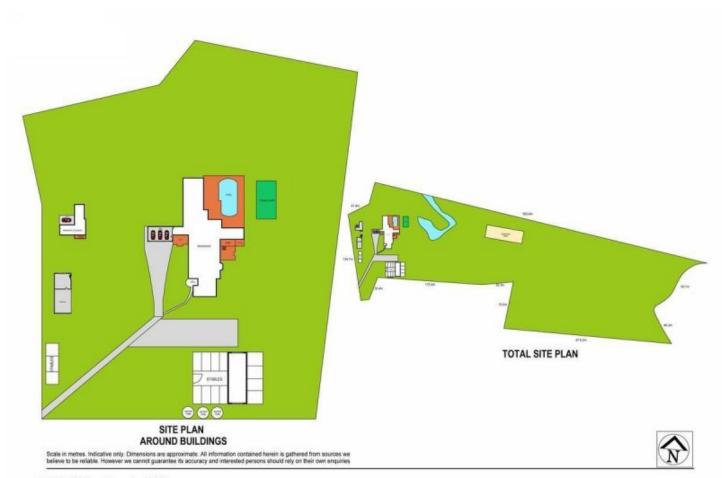

## 7 🛤 4 💾 8 🚘

| Price     | :\$1,900,000  |
|-----------|---------------|
| Land Size | : 76080.9 sqn |

m

View

: https://www.coastwidefn.com.au/sale/nsw/c entral-coast-region/jilliby/residential/acreage semirural/5623296