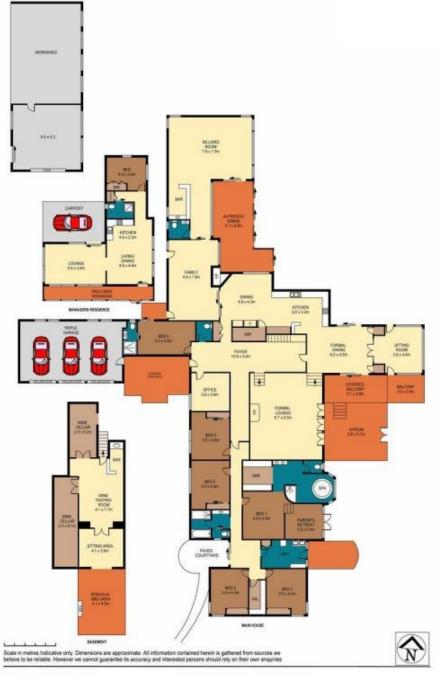

Offering a luxury lifestyle beyond compare, an idyllic haven and private, tranquil escape from the hustle and bustle.

With an impressive entry foyer to greet you, this showcase property features -

- \* 6 bedrooms, 3 bathrooms including private guest room
- \* Plush master suite includes marble finishes, walk-in robes

## 7 🛤 4 💾 8 🚘

| Price     | :\$1,900,000  |
|-----------|---------------|
| Land Size | : 76080.9 sqn |

m

View

: https://www.coastwidefn.com.au/sale/nsw/c entral-coast-region/jilliby/residential/acreage semirural/5623296