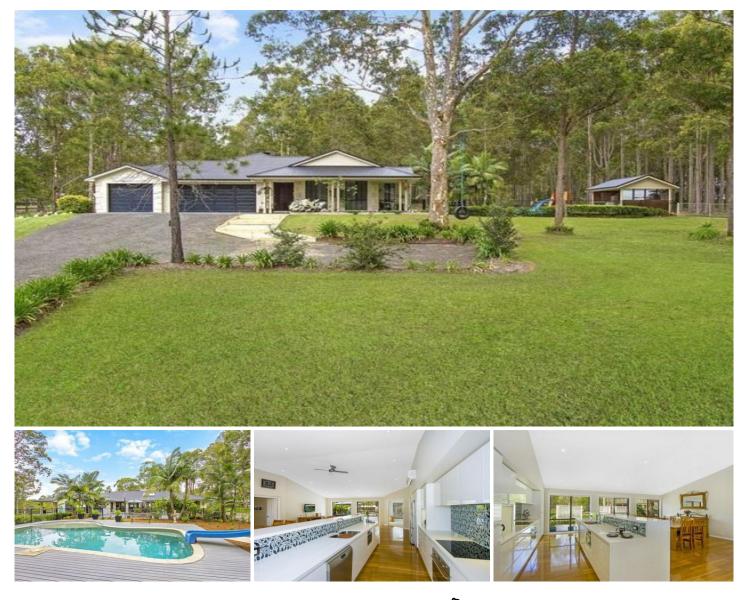

## 52 Burlington Avenue JILLIBY NSW

Be impressed with the quality, layout and features that this stunning lifestyle property has to offer. The 2.5 acre allotment features a spacious 316m2 single level home, a sparkling in-ground pool and plenty of space for the kids or grandkids to enjoy.

Immaculately presented, with an outstanding finish the home features 4 large bedrooms with an ensuite and walk in robe to the main plus a separate study or office.

The spacious floor plan offers a large open plan living area with vaulted ceilings and a stylish new kitchen complete with stone bench tops and a quality custom finish. The kitchen blends seamlessly into the surrounding living area that incorporates a large dining and lounge. A large separate lounge or rumpus ensures this home has ample living space for the whole family.