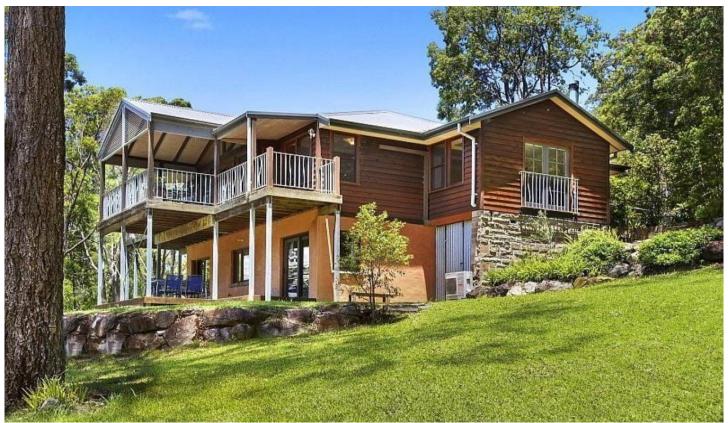

## 14 Bumble Hill Road YARRAMALONG NSW

Looking over the historic Yarramalong Valley sits this architecturally hand crafted sandstone and timber homestead.

Beautifully presented with four bedrooms, 2 bathrooms, open plan kitchen, spotted gum timber floors, built by rustic touch, raked ceilings, separate office, a large entertaining deck, double car port plus ample water supply.

Sandstone sourced from the Hunter Valley, first used in the mid 1860's. Superbly built by renowned award wining builders Rustic Touch.

Privately positioned on half an acre surrounded by a natural back drop.