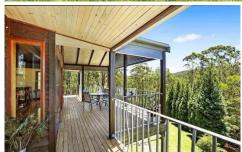

## 14 Bumble Hill Road YARRAMALONG NSW

Looking over the historic Yarramalong Valley sits this architecturally hand crafted sandstone and timber homestead.

Beautifully presented with four bedrooms, 2 bathrooms, open plan kitchen, spotted gum timber floors, built by rustic touch, raked ceilings, separate office, a large entertaining deck, double car port plus ample water supply.

Sandstone sourced from the Hunter Valley, first used in the mid 1860's. Superbly built by renowned award wining builders Rustic Touch.

Privately positioned on half an acre surrounded by a natural back drop.