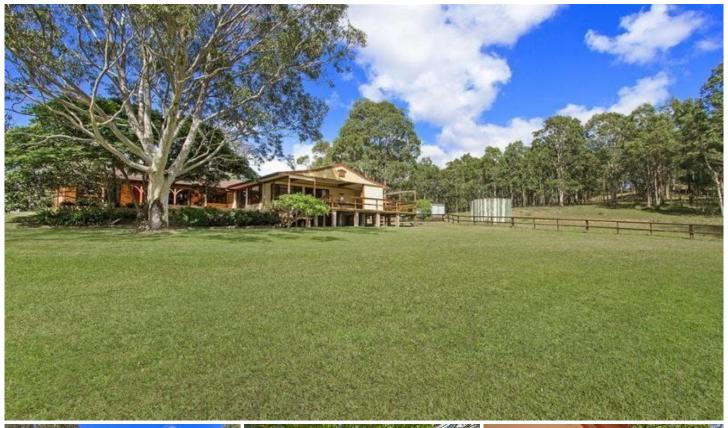

## 980 Hue Hue Road JILLIBY NSW

Located only a few minutes drive to the M1 Motorway this private acreage is the perfect rural setting and offers a single level homestead, set upon 27 sundrenched acres.

The colonial style home features 5 bedrooms with ensuites to both the main and the 5th bedroom which would also make a great home office or studio. A large sundrenched family room enjoys stunning property views and opens onto a large entertaining deck. The ample living space includes a formal lounge & dining plus a 3rd lounge or rumpus. The home comes complete with air conditioning, double combustion fireplace, alarm, double garage plus a large machinery shed with workshop.

The land features fully fenced paddocks, 4 dams and a fantastic outlook with no visible neighbours.

5 🛌 3 🟪 6 🚘

**Price** : \$ 820,000 **Land Size** : 109265 sgm

View : https://www.coastwidefn.com.au/sale/nsw/c