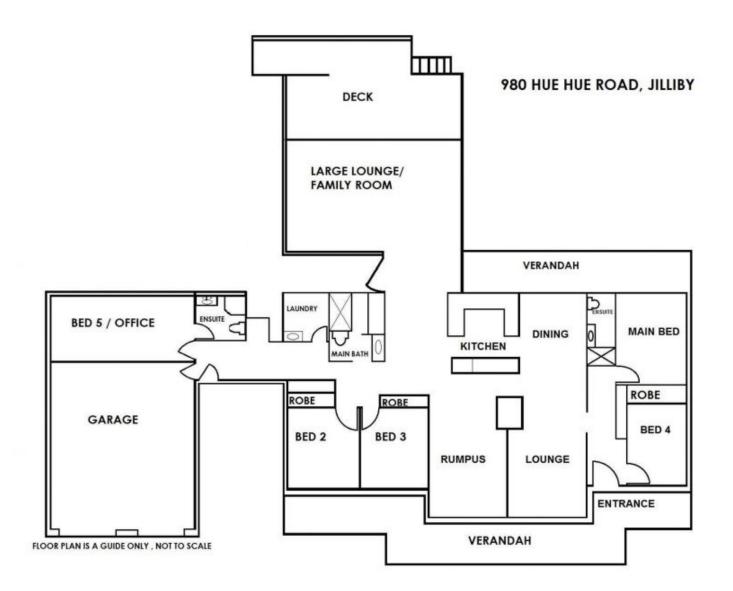

## 980 Hue Hue Road JILLIBY NSW

Located only a few minutes drive to the M1 Motorway this private acreage is the perfect rural setting and offers a single level homestead, set upon 27 sundrenched acres.

The colonial style home features 5 bedrooms with ensuites to both the main and the 5th bedroom which would also make a great home office or studio. A large sundrenched family room enjoys stunning property views and opens onto a large entertaining deck. The ample living space includes a formal lounge & dining plus a 3rd lounge or rumpus. The home comes complete with air conditioning, double combustion fireplace, alarm, double garage plus a large machinery shed with workshop.