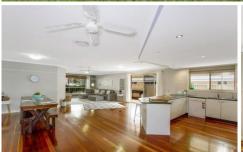

## 15 Harrington Close WATANOBBI NSW

Be impressed with the comfort, quality and spacious floor plan that this well- appointed single storey home has to offer. Boasting 5 bedrooms with an ensuite and walk in robe to main, this family sized home also offers ample living space, the feature being the huge open plan kitchen, dining and family room. Complete with a separate formal lounge as well as a large pergola/alfresco entertaining area, there is plenty of room for the whole family to enjoy. Polished timber floors, ducted air conditioning, alarm, double garage and a fully fenced backyard complete this fantastic property making it a great place to call home.