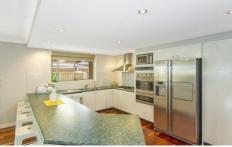

## 15 Harrington Close WATANOBBI NSW

Be impressed with the comfort, quality and spacious floor plan that this well- appointed single storey home has to offer. Boasting 5 bedrooms with an ensuite and walk in robe to main, this family sized home also offers ample living space, the feature being the huge open plan kitchen, dining and family room. Complete with a separate formal lounge as well as a large pergola/alfresco entertaining area, there is plenty of room for the whole family to enjoy. Polished timber floors, ducted air conditioning, alarm, double garage and a fully fenced backyard complete this fantastic property making it a great place to call home.