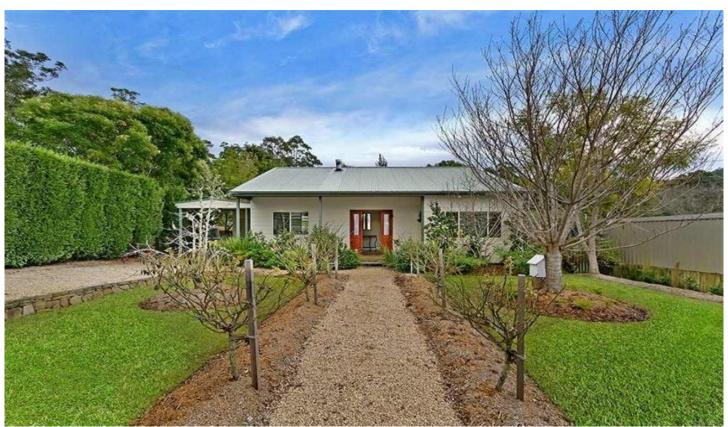

## 2 Leewood Close YARRAMALONG NSW

Set amongst lovely cottage gardens, this beautiful classic country home has been recently renovated to a high standard and consists of 3 bedrooms, master with ensuite, a centrally located kitchen incorporating open-plan lounge with wood fireplace & air conditioning. The large entertaining terrace overlooks manicured gardens. Sitting on just under a quarter of an acre block with views to the mountains and an easy walk to the Yarramalong shops, this home is sure to impress. Including single garage, carport and is fully fenced.