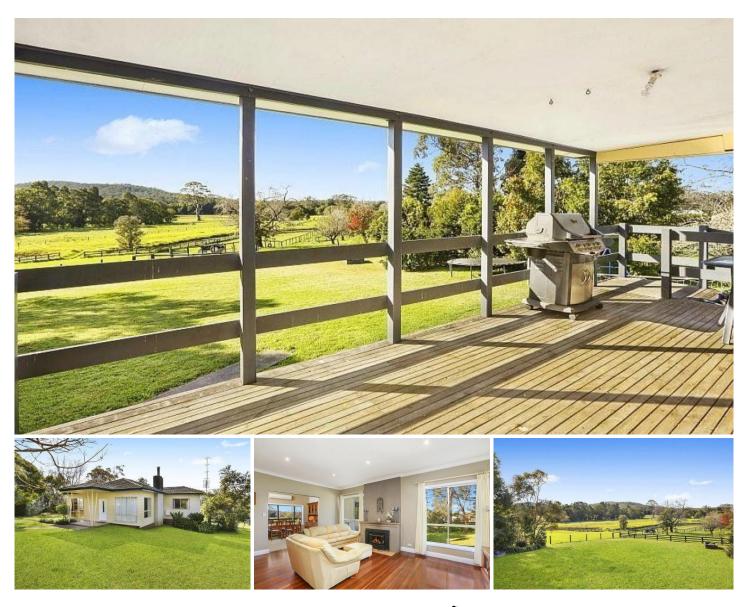

## 337 Jilliby Road JILLIBY NSW

Set for auction unless sold prior, what a great place to start with country living. One of the original farm houses in the beautiful Dooralong Valley, sitting on over half an acre of land with views of the surrounding countryside.

Perfect entertaining deck overlooking the beautiful grounds, magic spot to enjoy a great Aussie BBQ.

Large shed with garaging & workshop area, landscaped and ready for new family to add their own touches. 1 Hour to Sydney minutes to freeway, rail & Westfield shopping,