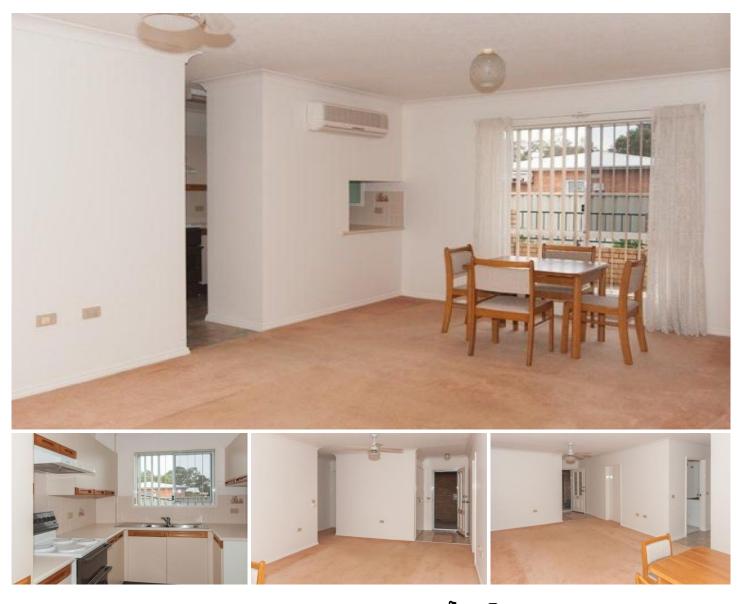

## 217/15 Lorraine Avenue BERKELEY VALE NSW

A lovely 2 bedroom unit on the ground floor in Berkeley Village. Freshly painted throughout, large courtyard plus lattice enclosed room. Located in the newer part of the village within easy walk to the community hall, bowling green and pool this unit will make you feel at home. It has a single lock up garage with remote controlled door and is only a couple of steps from your front door. Lovely neighbours and lots of new friends await your arrival. Pool, village bus, 2 community halls, snooker tables, library and loads of activities are here for you. Security doors and window screens will keep you safe and sound. Wont last long so give me a call.