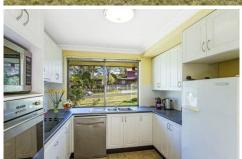

This neat and tidy, brick and tile home offers 3 bedrooms, spacious lounge with a dining area off the well-appointed kitchen and a single lock up garage. Complete with updated stainless steel appliances in the kitchen, air conditioning, alarm system, and a large fully fenced yard.