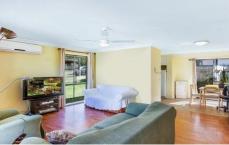

This neat and tidy, brick and tile home offers 3 bedrooms, spacious lounge with a dining area off the well-appointed kitchen and a single lock up garage. Complete with updated stainless steel appliances in the kitchen, air conditioning, alarm system, and a large fully fenced yard.