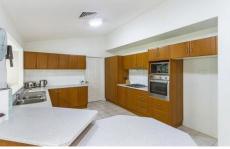

Featuring 4 bedrooms all with built in robes. A huge master bedroom with ensuite and walk in robe.

The living areas consist of separate formal lounge and dining rooms, a spacious open plan kitchen with family/meals area plus an additional lounge/rumpus.