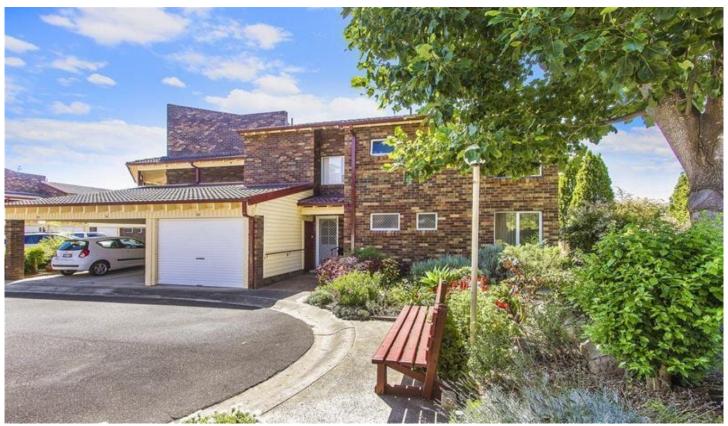

## 20/15 Lorraine Avenue BERKELEY VALE NSW

Located in a quiet corner and having an internal floor space of 121 sqm, this beautiful ground floor unit is one of the largest in this over 55s village!

The home offers 2 spacious bedrooms, one with built in robes, an open lounge and dining room, functional kitchen, bathroom with a separate toilet and laundry, generous sunroom and low maintenance courtyard.

The home also offers split system air conditioning, a store room (behind the car port) and dish washer. With a total area of 206.3 sqm (approx.) this home is not one to be missed!

bowling greens, community halls, snooker room, library,

Located in Berkeley Village, the home comes with the bonus of the village facilities including swimming pool,

Land Size: 206.3 sqm

2 📭 1 🔓 2 🗬

View : https://www.coastwidefn.com.au/sale/nsw/c entral-coast-region/berkeley-vale/residential