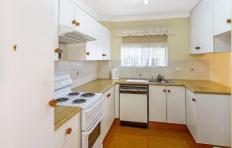

## 20/15 Lorraine Avenue BERKELEY VALE NSW

Located in a quiet corner and having an internal floor space of 121 sqm, this beautiful ground floor unit is one of the largest in this over 55s village!

The home offers 2 spacious bedrooms, one with built in robes, an open lounge and dining room, functional kitchen, bathroom with a separate toilet and laundry, generous sunroom and low maintenance courtyard.

The home also offers split system air conditioning, a store room (behind the car port) and dish washer. With a total area of 206.3 sqm (approx.) this home is not one to be missed!

bowling greens, community halls, snooker room, library,