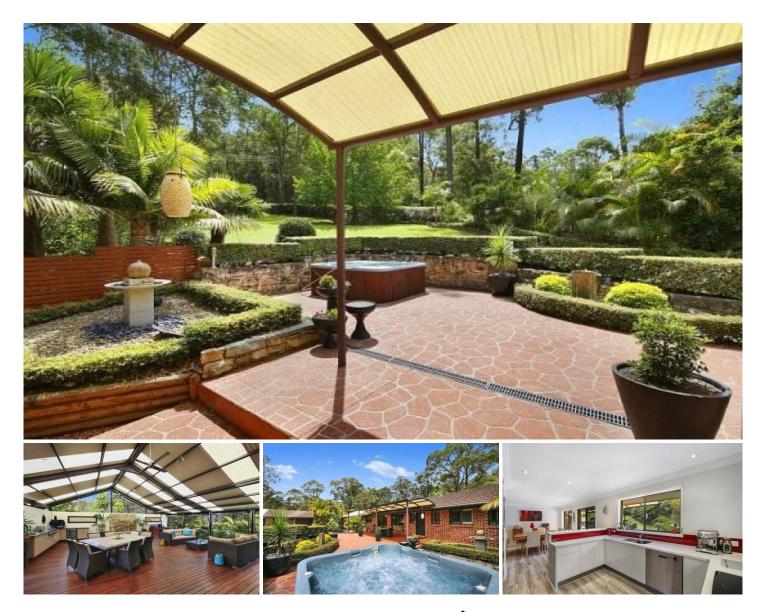

Positioned on 1.45 acres with exceptional alfresco entertaining options, it easily caters to the large or extended family providing versatile spaces for all stages of life. Move in and enjoy these recently completed modern upgrades. This home will not disappoint.

Sweeping driveway through park-like gardens.

Multiple verandahs extending off entertaining terrace including spa, pizza oven, BBQ, beveridge fridge and water feature.

4 modern bedrooms with built-ins, fans and fantastic views Air conditioning and gas fireplace