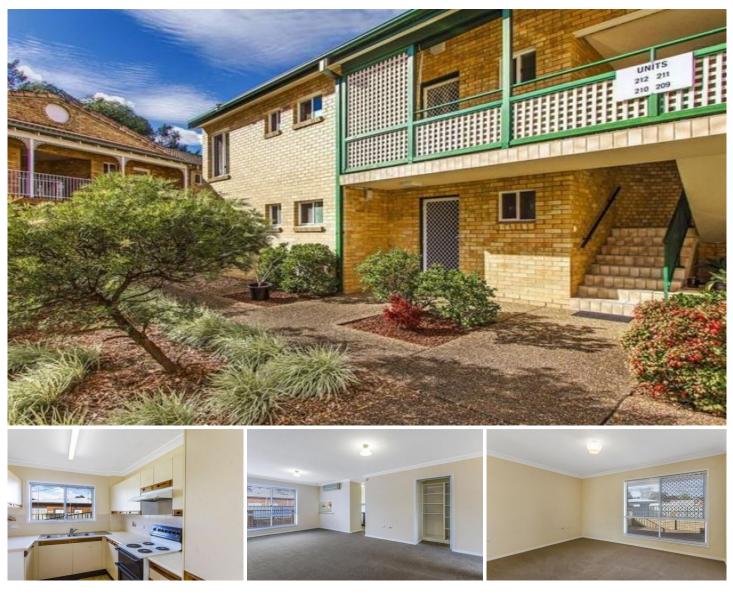

## 210/15 Lorraine Avenue BERKELEY VALE NSW

New floor coverings, fresh paint, new blinds, new doors and lights, ready to move straight in. Set in a quiet corner of the over 55s village with garden out the front and on the end of the block. It is close to the single garage with auto door and has great neighbours. Berkeley village offers an array of activities and has a heated pool, 2 bowling greens, 2 community halls and a village bus and emergency call buzzer for every unit.

- 2 bedrooms with built-ins
- 1 Bathroom
- Single lock up garage with auto door
- Air conditioned
- Good sized courtyard
- Close to transport and shops

If you have looked at this one before you MUST come and have another look.