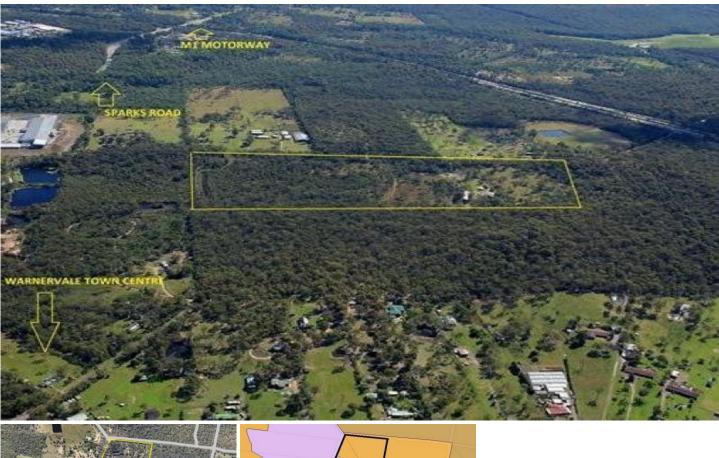

## 147 Mountain Road Halloran NSW

Located within the growing Warnervale precinct this property has enormous growth and investment potential. Not only does the property have a fantastic and convenient location, but the sheer size of the site allows for unlimited opportunity in the future.

## 64 acres in total

Approximately 50 acres zoned IN1 General Industrial

Easy access to Sparks Road and the M1 (Sydney to Newcastle) Motorway.

Positioned adjacent to the quickly developing Warnervale Town Centre and growing residential estates.

The buildings currently on site return approximately \$27,000 per annum including a 3 bedroom dwelling rented for \$200 per week and a commercial building rented for \$1,430 per month.

Land Size : 258999 sqm