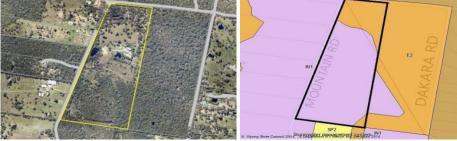

## 64 acres in total

Approximately 50 acres zoned IN1 General Industrial

Easy access to Sparks Road and the M1 (Sydney to Newcastle) Motorway.

Positioned adjacent to the quickly developing Warnervale Town Centre and growing residential estates.

The buildings currently on site return approximately \$27,000 per annum including a 3 bedroom dwelling rented for \$200 per week and a commercial building rented for \$1,430 per month.

Land Size : 258999 sqm