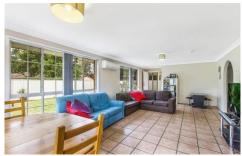

The home offers an open plan living and dining area, 4 bedrooms, master with built in robes, a recently renovated bathroom, galley style kitchen, single garage with internal access, spacious back yard and a concreted outdoor entertaining area.