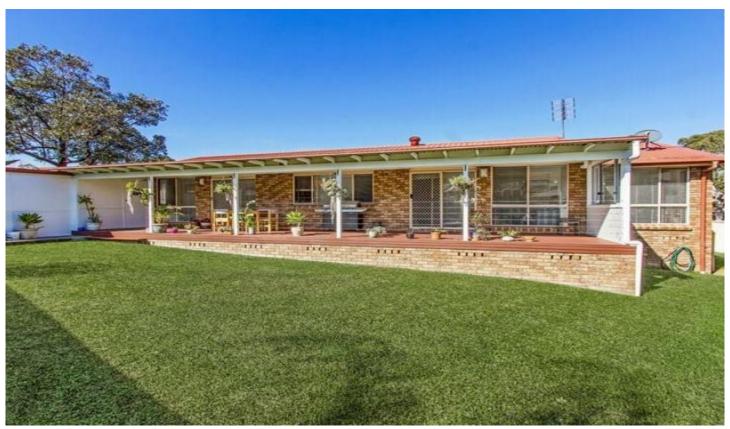

## 43 Glading Close LAKE HAVEN NSW

Perfectly presented, this spacious single-storey, brick home is located in a quiet cul-de-sac and enjoys a convenient location just a short walk to Lake Haven Shopping Centre.

A covered alfresco entertaining deck runs the length of the house and overlooks the private fully fenced yard.

Complete with a double garage with auto door, air conditioning, natural gas and stainless steel appliances to the kitchen including a 6 burner stove and dishwasher.