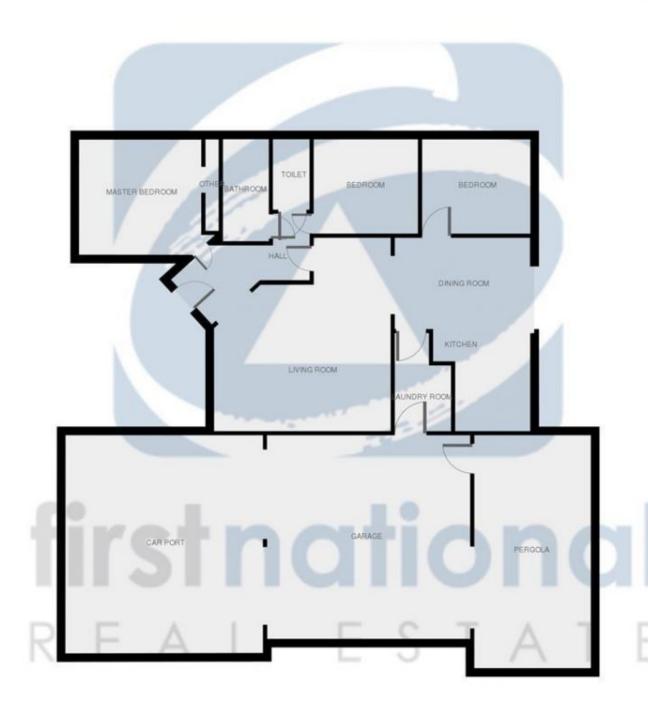

## 7 Monica Grove MARDI NSW

Tucked away in a quiet cul-de-sac and only 500m from Westfield Tuggerah, 1.1km from Tuggerah Station and 1.2km from the M1 Motorway is this fantastic 3 bedroom residence.

The home offers a large lounge room, dining off the kitchen, generous bathroom with separate toilet, double garage with single drive through access and internal entry, a double carport, under cover entertaining area and a fully fenced low maintenance yard.

The home has had a fresh coat of paint and new carpets installed making it ready to move into or rent out. Expected rental return of \$410 per week.

3 📭 1 🟪 4 🗬

**Price** : \$ 515,000 **Land Size** : 445 sqm