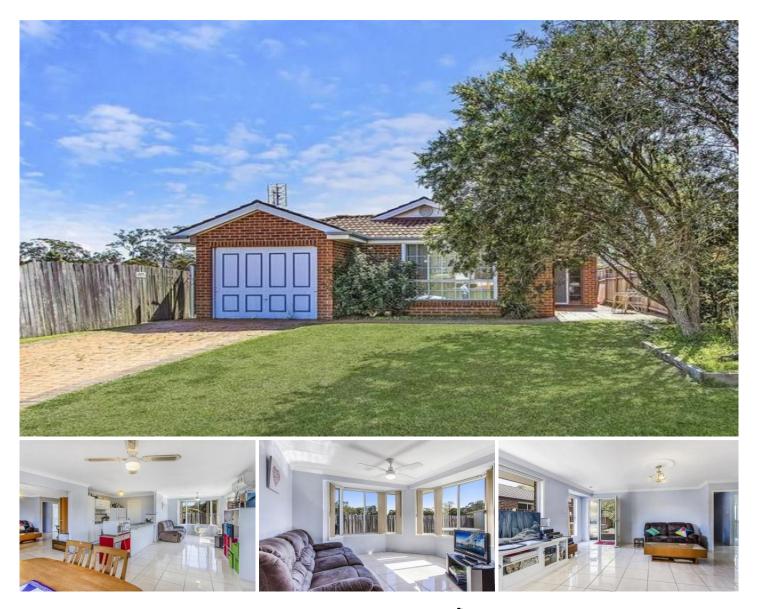

## **5 Pardalote Way HAMLYN TERRACE NSW**

Get into the property market now with this great value brick and tile home.

This home features 3 bedrooms, 2 living areas including a separate lounge and an open plan kitchen/dining/family room, covered entertaining area, a single garage with internal access and a fully fenced yard at the rear.

Located at the end of a quiet street with a pleasant outlook overlooking a natural watercourse this property will make an ideal home or investment.

Only a short drive to Lake Haven Shopping Centre (3.9km) and the M1 Motorway (10km).