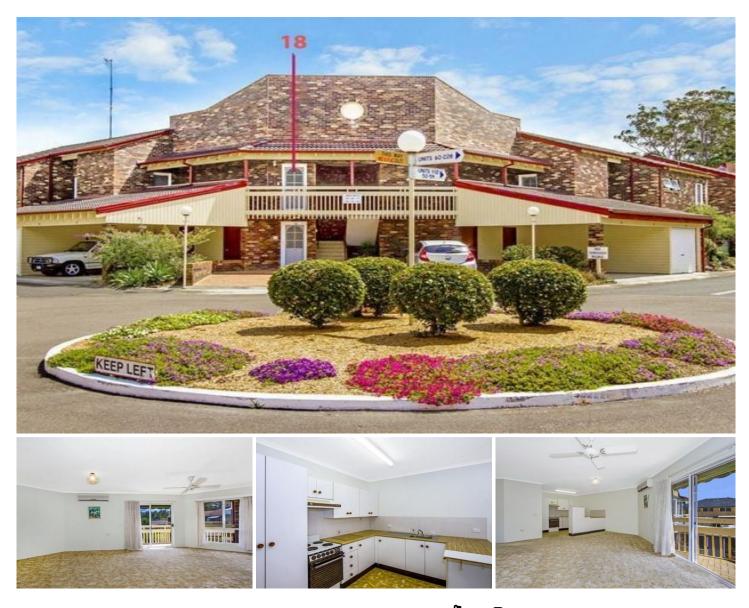

## 18/15 Lorraine Avenue BERKELEY VALE NSW

Here it is the best value in the village.

A spacious one bedroom upstairs unit with a good sized kitchen and open plan lounge/dining room with air conditioning. Separate laundry and bathroom with a balcony, carport with lock up shed. Perfect for one person or two.