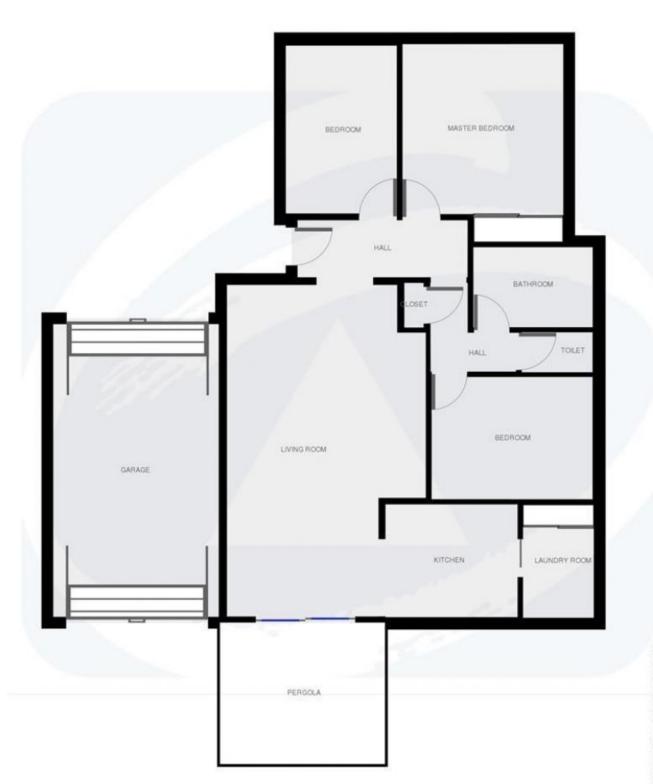

## 7 Charmian Crescent WATANOBBI NSW

Recently updated, this delightful home is set on a 485 sqm block and will make an ideal 1st home or investment property.

Freshly painted with new carpet and floating timber floors throughout, the home features 3 bedrooms with robes in the main, a comfortable lounge and dining room, a neat functional kitchen and a pergola at the rear.

Complete with air conditioning and a single garage with drive through access to the large fully fenced yard.

The ideal location is close to all amenities and is only 3km to Wyong Train Station and CBD, 1km to Wyong Golf Club, and 1.6km to Wyong Public School.