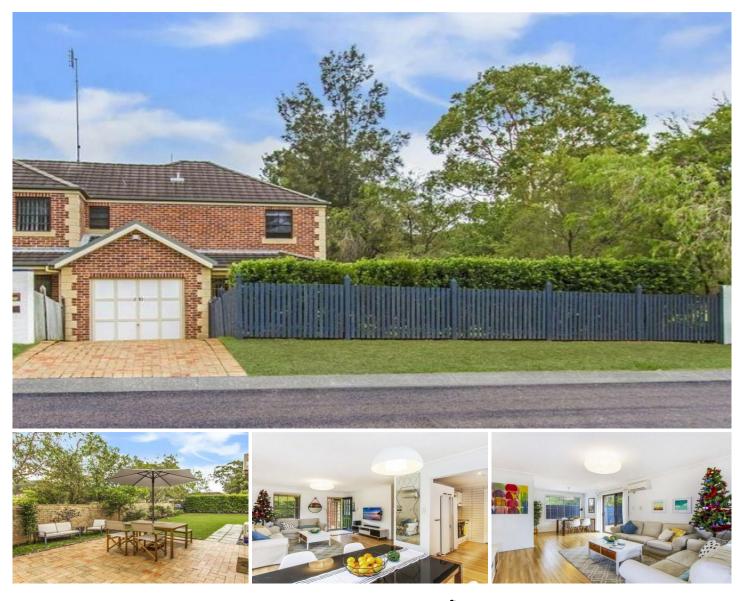

## 2/10 Richmond Mews MARDI NSW

Tastefully renovated and immaculately presented, this impressive two-storey duplex offers a comfortable floor plan, an excellent location overlooking the park and a great opportunity for the home buyer or the investor.

The home features 3 generous bedrooms, 2 with robes, a brand new bathroom, light and bright open plan living, an updated kitchen with dishwasher, 2nd toilet in the laundry, a private fully fenced yard with a paved outdoor area, internal laundry and a single garage.

With the transformation now complete this property comes with a new kitchen and bathroom, new floor coverings & light fittings throughout, air conditioning, ducted vacuum and a security alarm system.

Investors looking for a high yielding investment can expect