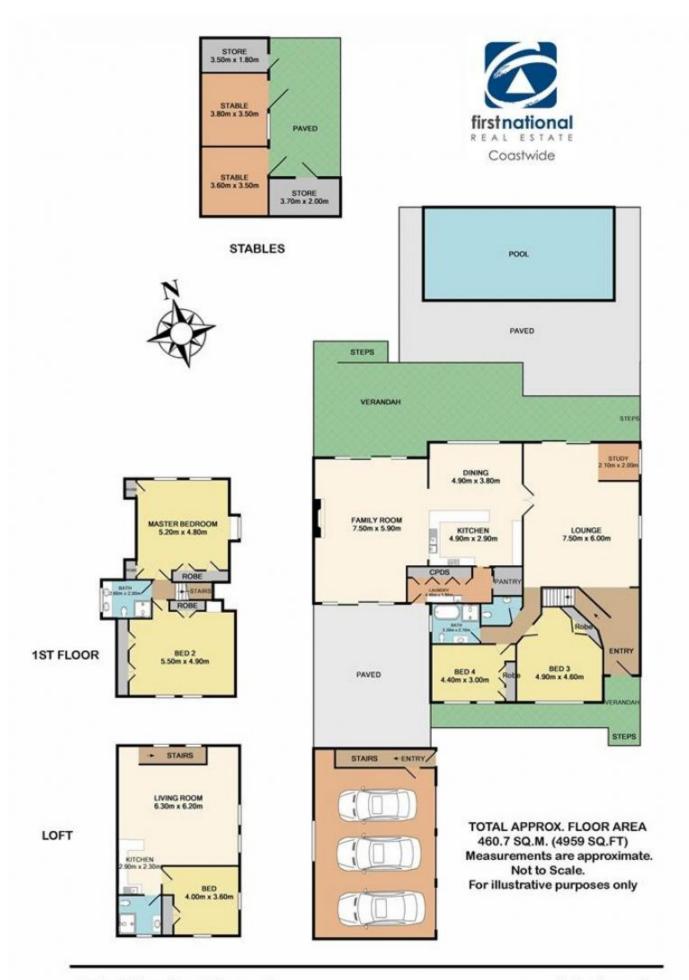

## **62 Clyde Road HOLGATE NSW**

## LOCATION & ELEGANCE IN ONE

Set upon 2.5 acres in one of the most sort after locations on the Central Coast, this North facing Hamptons inspired home, exploits the breathtaking views of the Holgate Valley from every angle.

The expansive entertaining deck provides the perfect setting to capture the panoramic bush and mountain views, whilst overlooking the resort style saltwater pool.

Ideal for entertaining, this immaculate property offers expansive open plan living, generous bedrooms, a modern kitchen with stainless steel European appliances and a formal lounge with an impressive open fireplace that provides a sanctuary for those cooler winter evenings.

5 🚐 3 🚍 3 🚍

Land Size : 10117.1 sqm

View: https://www.coastwidefn.com.au/sale/nsw/c

entral-coast-region/holgate/residential/hous

e/5623473

Michael Eslick 0402 810 831