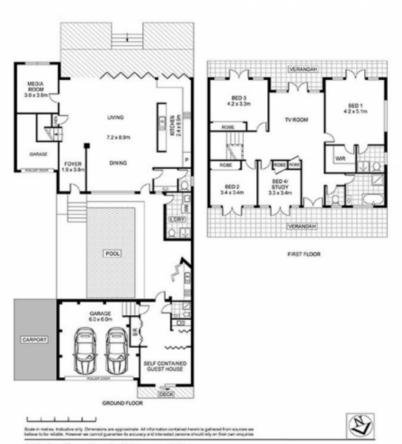

This master built family home offers a spacious open floorplan designed to maximise your enjoyment and capture the magic of the luxurious waterfront lifestyle.

Divided into two sections separated by a stunning in-ground pool, the main house opens onto a waterside alfresco entertaining deck and features 4 generous bedrooms all opening onto balconies with an ensuite and walk in robe to the main.

Downstairs the open plan living area enjoys water views and is complimented by a stylish gourmet kitchen. A 2nd

5 🛌 3 🟪 6 🚘

**Price** : \$ 1,415,000 **Land Size** : 967 sqm

View: https://www.coastwidefn.com.au/sale/nsw/c