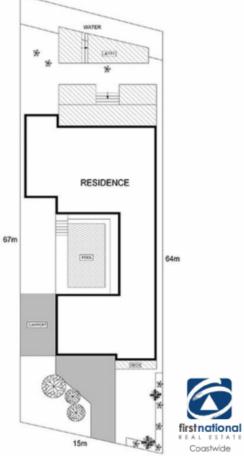

## 298 Geoffrey Road CHITTAWAY POINT NSW

Set upon a 967m2 block on the prestigious peninsula of Chittaway Point this stunning deep waterfront home offers a rare opportunity to secure your own piece of exclusive Central Coast paradise.

entral-coast-region/chittaway-point/residenti

al/house/5623477

Adrian Simpson 02 4353 1999

Michael Eslick 0402 810 831

298 Geoffrey Road, Chittaway Point

RESIDENCE

67m

RESIDENCE