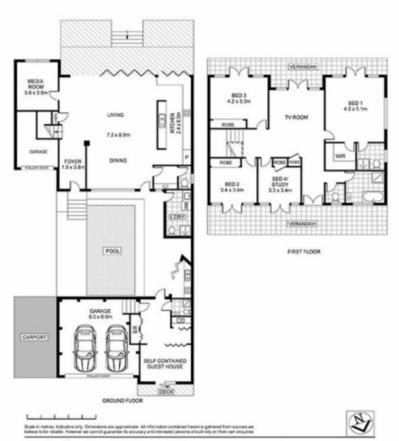

This master built family home offers a spacious open floorplan designed to maximise your enjoyment and capture the magic of the luxurious waterfront lifestyle.

Divided into two sections separated by a stunning in-ground pool, the main house opens onto a waterside alfresco entertaining deck and features 4 generous bedrooms all opening onto balconies with an ensuite and walk in robe to the main.

Downstairs the open plan living area enjoys water views and is complimented by a stylish gourmet kitchen. A 2nd

5 🛌 3 🟪 6 🚘

**Price** : \$ 1,415,000 **Land Size** : 967 sqm

View: https://www.coastwidefn.com.au/sale/nsw/c