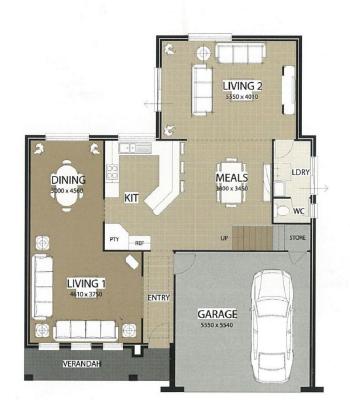

## 7 Connemara Street WADALBA NSW

Located in the sort after suburb of Wadalba, you will be impressed by the size, space and features that this large family home has to offer.

Boasting a spacious open plan kitchen with stainless steel appliances including dishwasher, gas cooking plus ample bench and cupboard space. The living areas include an open plan meals and family room, a large formal lounge and dining, plus a separate upstairs rumpus or teenage retreat.

The home features 4 large bedrooms all with robes plus an en-suite and walk in robe to the main.

Complete with double garage, water tank, garden shed, landscaped gardens and a fully fenced backyard, this property has plenty of room for a growing family.

4 📮 2 🖺 2 🗬

Land Size: 503 sqm

View: https://www.coastwidefn.com.au/sale/nsw/c

entral-coast-region/wadalba/residential/hous

e/5623479

Michael Eslick 0402 810 831

Ground Floor

First Floor