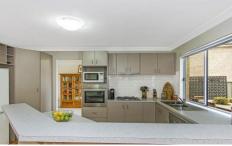

## 7 Connemara Street WADALBA NSW

Located in the sort after suburb of Wadalba, you will be impressed by the size, space and features that this large family home has to offer.

Boasting a spacious open plan kitchen with stainless steel appliances including dishwasher, gas cooking plus ample bench and cupboard space. The living areas include an open plan meals and family room, a large formal lounge and dining, plus a separate upstairs rumpus or teenage retreat.