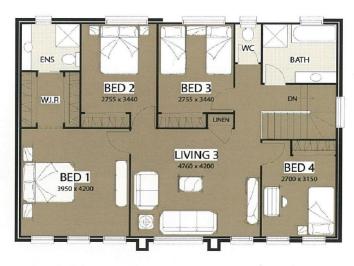

The home features 4 large bedrooms all with robes plus an en-suite and walk in robe to the main.

Complete with double garage, water tank, garden shed, landscaped gardens and a fully fenced backyard, this property has plenty of room for a growing family.

4 📮 2 🖺 2 🗬

Land Size: 503 sqm

View: https://www.coastwidefn.com.au/sale/nsw/c

entral-coast-region/wadalba/residential/hous

e/5623479

Michael Eslick 0402 810 831

Ground Floor

First Floor