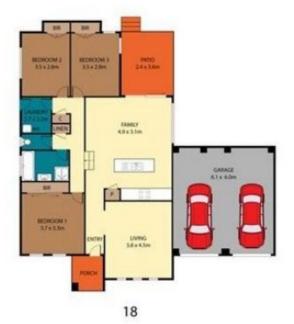

3 generous bedrooms all with built in robes Spacious lounge room Family room off the kitchen Functional bathroom with separate toilet Under cover entertaining area Double lock up garage Ducted A/C and ceiling fans

David Manuelle 02 4353 1999

Michael Eslick 0402 810 831

18A

FLOOR PLAN

SITE PLAN