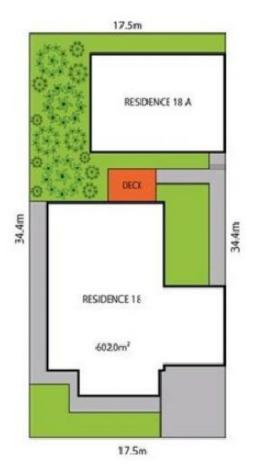

## 5 🛤 2 🚰 2 🚘

View

| F | rice    |    | : | \$ | 695,000 | 1 |
|---|---------|----|---|----|---------|---|
|   | <b></b> | 0. |   | 0  | 00      |   |

Land Size : 602 sqm

: https://www.coastwidefn.com.au/sale/nsw/c entral-coast-region/watanobbi/residential/ho use/5623487

David Manuelle 02 4353 1999

Michael Eslick 0402 810 831

18A

FLOOR PLAN

SITE PLAN