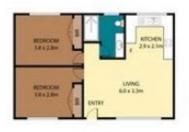

The Granny Flat has the potential to return \$320.00 per week and consists of: 2 good sized bedrooms, both with built in robes

David Manuelle 02 4353 1999

Michael Eslick 0402 810 831

18A

FLOOR PLAN

SITE PLAN