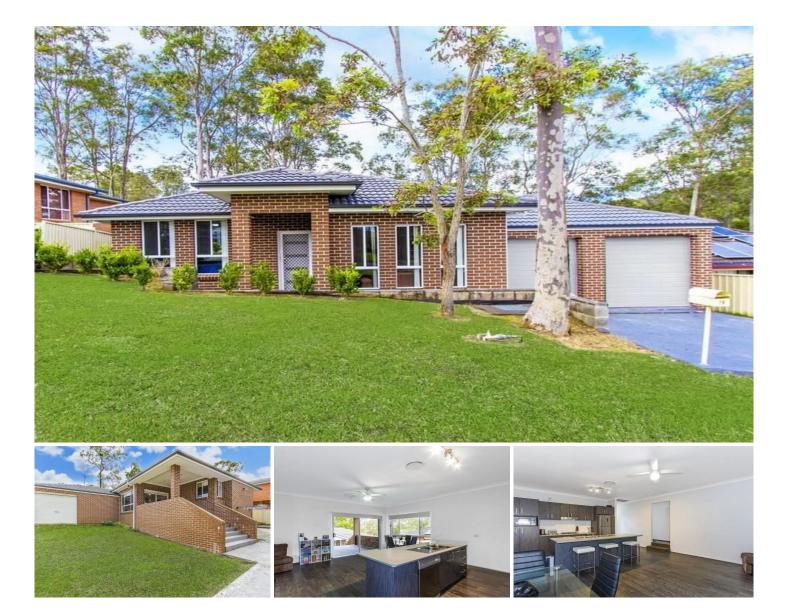

## **18 Ninian Close WATANOBBI NSW**

This beautiful property is only 5 years old and has the potential to return \$750 per week (\$39,000.00 per annum) making it ideal for all those looking to invest. The house which is currently rented for \$430.00 per week consists of the following:

3 generous bedrooms all with built in robes Spacious lounge room Family room off the kitchen Functional bathroom with separate toilet Under cover entertaining area Double lock up garage Ducted A/C and ceiling fans

The Granny Flat has the potential to return \$320.00 per week and consists of: 2 good sized bedrooms, both with built in robes

## 5 🛤 2 🚰 2 🚘

View

| F | rice    |    | : | \$ | 695,000 | 1 |
|---|---------|----|---|----|---------|---|
|   | <b></b> | 0. |   | 0  | 00      |   |

Land Size : 602 sqm

: https://www.coastwidefn.com.au/sale/nsw/c entral-coast-region/watanobbi/residential/ho use/5623487