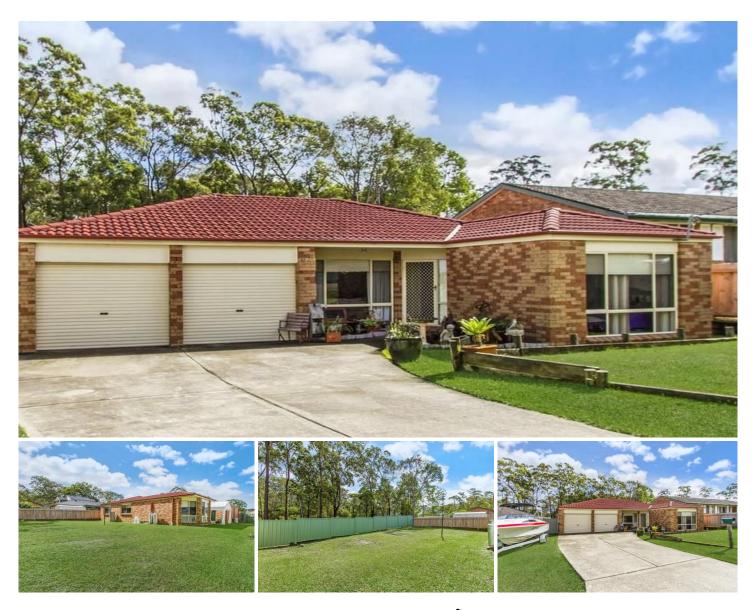

## 236 Pollock Avenue WYONG NSW

Located on a spacious 663.9m2 block is this fantastic family sized home.

The home consists of 4 good sized bedrooms, master with walk through robe and en-suite, 4 living areas including lounge room, formal dining room, family room off the kitchen and a separate rumpus room.

Other features include internal entry from the double garage, split system air conditioning, outdoor entertaining area and side access to the large fully fenced back yard.

## 4 🎮 2 🚔 2 😭

| Price     | : \$ 550,100  |
|-----------|---------------|
| Land Size | : 663.9 sqm   |
| View      | : https://www |

: https://www.coastwidefn.com.au/sale/nsw/c

entral-coast-region/wyong/residential/house/ 5623488