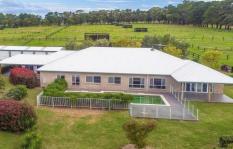

## 91 Kilkenny Road SOMERSBY NSW

An established equine property previously known as Skyline Park. Set in a quiet and private setting less than 1 hours drive from Sydney. Whether you have horses or are simply looking for a well set up property with great accommodation and facilities, you will be impressed with the features and inclusions on offer.

Set on an impressive 28 acres, the first class infrastructure is set up for all forms of equine or intensive farming activities. Boasting 16 x 3/4 acre grass paddocks with shelters plus 4 smaller day paddocks with night stables, all with self-watering troughs. An approximate 60m x 20m fully fenced and floodlit sand dressage arena, an approximate 60m x 32m fully fenced sand show jumping arena, a high sided and fully enclosed round yard, lockable tack room and undercover float parking with room to unload straight into stables.

5 📭 4 🟪 6 🗬

**Price** : \$ 3,000,000 **Land Size** : 113312 sgm

View : https://www.coastwidefn.com.au/sale/nsw/c entral-coast-region/somersby/residential/acr

eagesemirural/5623492

Skye Le Marseny 0403 271 122