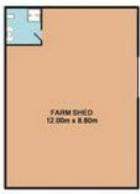

## FLOOR PLAN RESIDENCE

GARAGE APPROX. FLOOR AREA 126.0 SQ.M. (1356 SQ.FT.)

Measurements are approximate. Not to Scale. For illustrative purposes only.