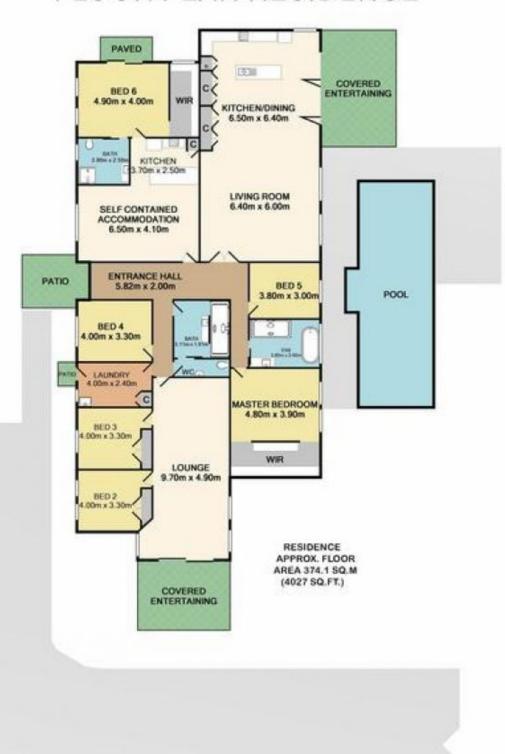

## FLOOR PLAN RESIDENCE

GARAGE APPROX. FLOOR AREA 126.0 SQ.M. (1356 SQ.FT.)

Measurements are approximate. Not to Scale. For illustrative purposes only.