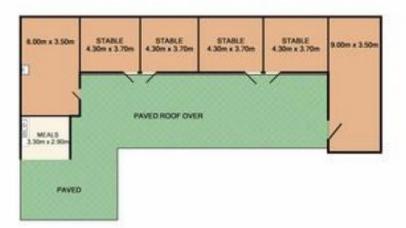

## FLOOR PLAN STABLE COMPLEX

TOTAL APPROX. FLOOR AREA 959.2 SQ.M (10325 SQ.FT.)
Measurements are approximate. Not to Scale. For illustrative purposes only.