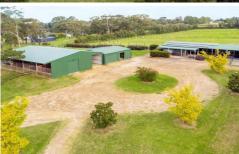

Set on an impressive 28 acres, the first class infrastructure is set up for all forms of equine or intensive farming activities. Boasting 16 x 3/4 acre grass paddocks with shelters plus 4 smaller day paddocks with night stables, all with self-watering troughs. An approximate 60m x 20m fully fenced and floodlit sand dressage arena, an approximate 60m x 32m fully fenced sand show jumping arena, a high sided and fully enclosed round yard, lockable tack room and undercover float parking with room to unload straight into stables.