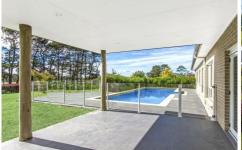

Set on an impressive 28 acres, the first class infrastructure is set up for all forms of equine or intensive farming activities. Boasting 16 x 3/4 acre grass paddocks with shelters plus 4 smaller day paddocks with night stables, all with self-watering troughs. An approximate 60m x 20m fully fenced and floodlit sand dressage arena, an approximate 60m x 32m fully fenced sand show jumping arena, a high sided and fully enclosed round yard, lockable tack room and undercover float parking with room to unload straight into stables.

5 📭 4 🟪 6 🗬

**Price** : \$ 3,000,000 **Land Size** : 113312 sgm

View : https://www.coastwidefn.com.au/sale/nsw/c entral-coast-region/somersby/residential/acr

eagesemirural/5623492

Skye Le Marseny 0403 271 122