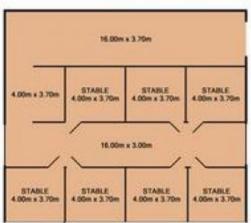

## FLOOR PLAN STABLE COMPLEX

TOTAL APPROX. FLOOR AREA 959.2 SQ.M (10325 SQ.FT.)
Measurements are approximate. Not to Scale. For illustrative purposes only.