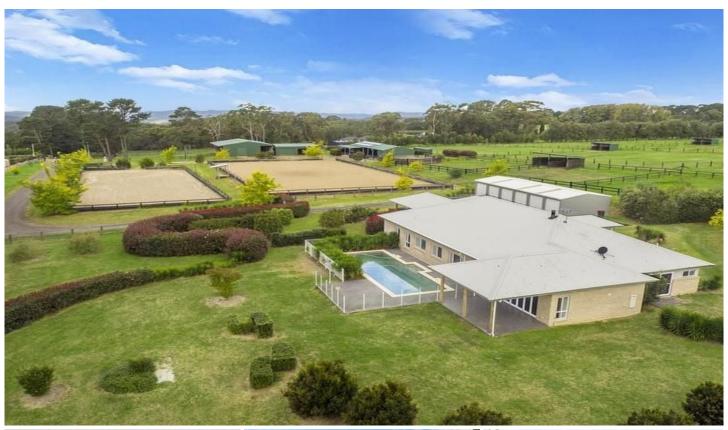

## 91 Kilkenny Road SOMERSBY NSW

An established equine property previously known as Skyline Park. Set in a quiet and private setting less than 1 hours drive from Sydney. Whether you have horses or are simply looking for a well set up property with great accommodation and facilities, you will be impressed with the features and inclusions on offer.

Set on an impressive 28 acres, the first class infrastructure is set up for all forms of equine or intensive farming activities. Boasting 16 x 3/4 acre grass paddocks with shelters plus 4 smaller day paddocks with night stables, all with self-watering troughs. An approximate 60m x 20m fully fenced and floodlit sand dressage arena, an approximate 60m x 32m fully fenced sand show jumping arena, a high sided and fully enclosed round yard, lockable tack room and undercover float parking with room to unload straight into stables.

5 📭 4 🟪 6 🗬

**Price** : \$ 3,000,000 **Land Size** : 113312 sgm

View : https://www.coastwidefn.com.au/sale/nsw/c entral-coast-region/somersby/residential/acr

eagesemirural/5623492

Skye Le Marseny 0403 271 122