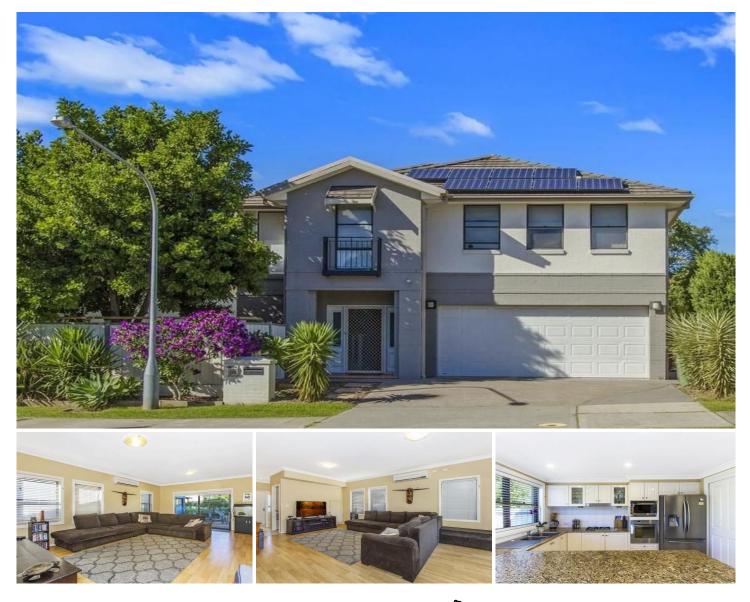

## 260 Woodbury Park Drive MARDI NSW

This beautifully designed, modern 4-bedroom home is a must see! Boasting a spacious open plan living area which includes the lounge, dining and family room, the functional kitchen is complete with stone bench tops, an integrated dishwasher and gas cooking appliances.

Upstairs you will find 4 generous bedrooms, all with built in robes and ceiling fans. Master with a walk through robe and en-suite.

Other features include: split system A/C, double lock up garage with internal entry, a low maintenance fully fenced yard and a 1.6 KW (approx.) solar system.