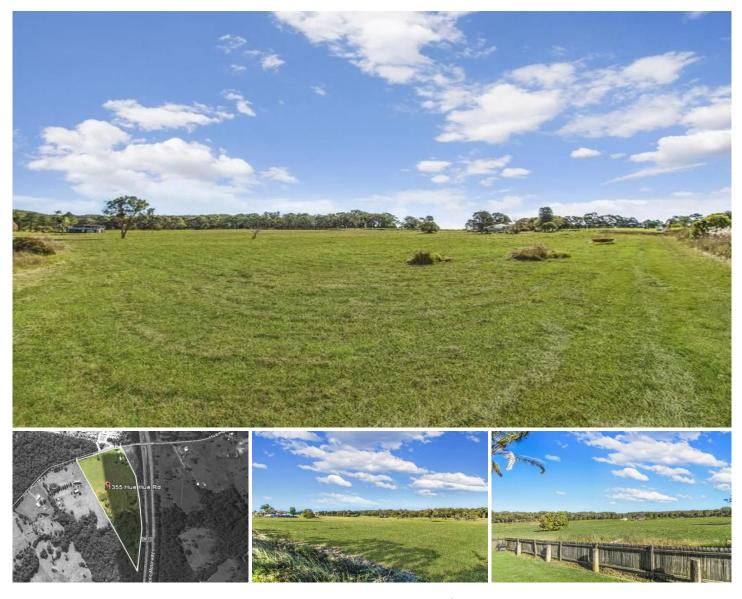

## 1355 Hue Hue Road WYEE NSW

Set upon 20 acres, with approximately 15 acres cleared this property represents an excellent opportunity for those looking to buy into the rural marketplace.

The property features a comfortable home that offers 3 generous bedrooms with an en-suite to the main, spacious living and a covered outdoor area.

The outbuildings comprise of a double garage, a 2nd garage that has been converted to a workshop/studio and a carport.

The land comprises of approximately 15 acres of clear open paddock as well as ample water with two dams, 2 x 5000 gallon water tanks and Mannering Creek passes through the bottom part of the property.