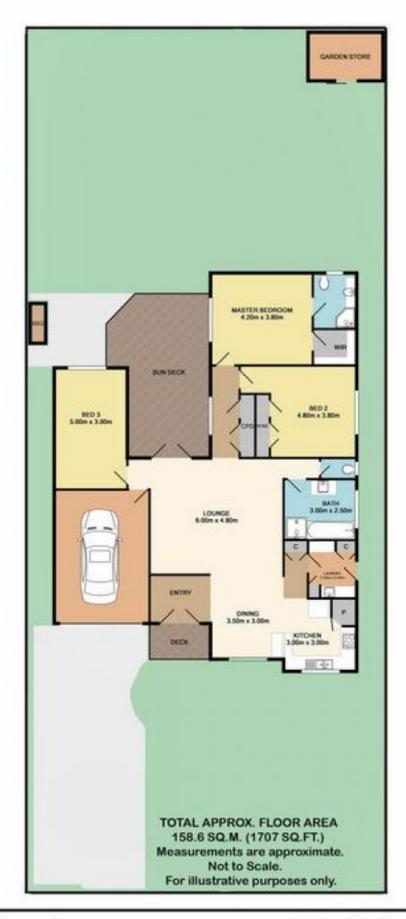

## 4 Lakedge Avenue BERKELEY VALE NSW

This immaculate property has been lovingly prepared for sale by the owners. The homes unique design is family friendly with two bedrooms and bathroom in one wing and the third on the other side of the home with large entertaining deck in the middle leading into the living room.

\* Master bedroom with en-suite and walk-in robe.