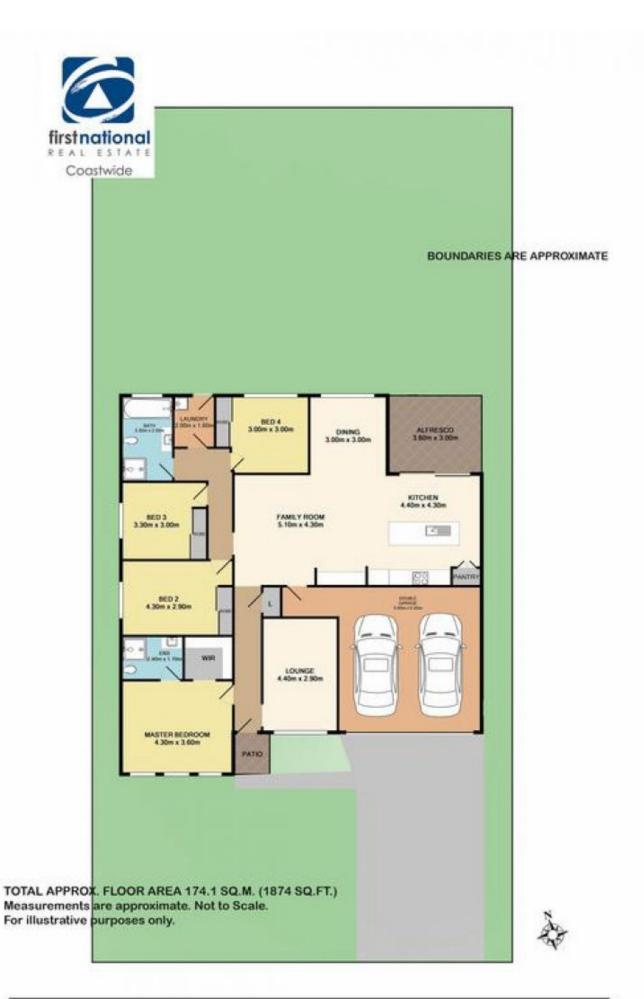

## 262 Warnervale Road HAMLYN TERRACE NSW

Presented beautifully, carefully designed and conveniently positioned, this brand new home that is situated in Hamlyn Terrace, deserves your attention.

Features include four bedrooms inclusive of a walk-in robe and en-suite for the master bedroom, multiple living areas with additional dining, nice sized kitchen with island bench-top, two bathrooms and double car garage with remote access.

Designed to meet the requirements of quality family living with endless potential for improvement. It is nicely

## 4 🖰 2 🔓 2 😭

**Price** : \$ 605,000 **Land Size** : 548 sgm

View: https://www.coastwidefn.com.au/sale/nsw/c

entral-coast-region/hamlyn-terrace/residenti

al/house/5623503