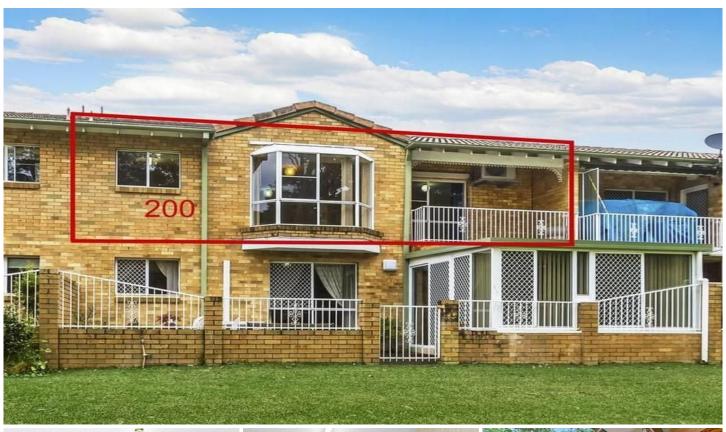

## 200/15 Lorraine Avenue BERKELEY VALE NSW

A light filled unit with a great outlook over the grassed area, this 2 bedroom unit is the one for you.

Set in the Berkeley Village over 55's, it offers a multitude of activities and facilities to keep you busy if you like. A village bus takes you shopping twice a week, there are 2 bowling greens, 2 community halls for functions and activities. A swimming pool and lots of friends to be made.

The unit is a good size for two people with two good sized bedrooms and built-ins in each. The toilet is separate from the bathroom and the kitchen and dining area overlook the grassed reserve. With your lock up garage, you are all set. Come and inspect.