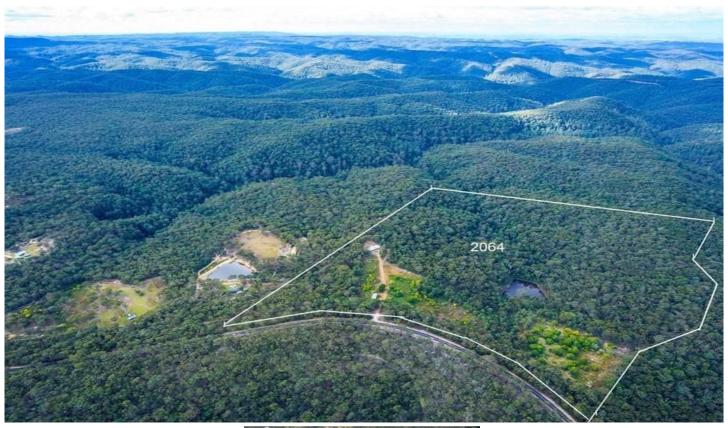

## 2064 George Downes Drive KULNURA NSW

This south east facing home is perched high up on the hinterlands of the Kulnura Mountains. With approximately 20 acres cleared and the remaining acreage natural bushland.

This property was originally set up as a fruit orchard with all the drainage and irrigation supply pipework still in place. Irrigation is supplied by a large diesel pump down by the extra-large dam on the property.