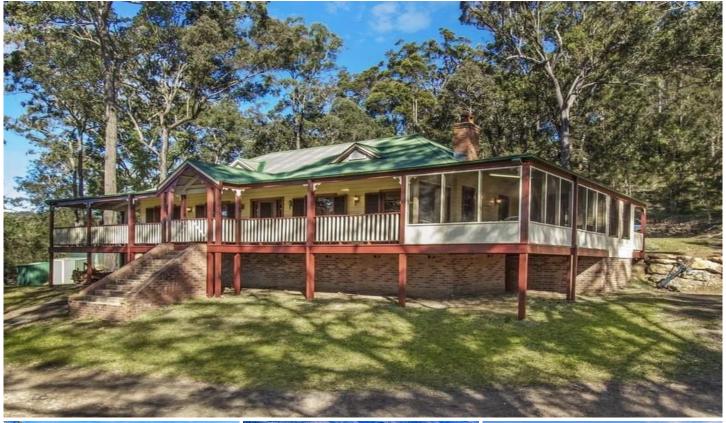

## 4256 Wisemans Ferry Road SPENCER NSW

Located 45 minutes from Gosford and around an hour to Wahroonga, this stunning 80 acre property has become available.

With its perfectly elevated position, this north east facing country style home offers 3 bedrooms, wooden floorboards, a combustion fire place, with water and district views throughout.

Sit back, relax and enjoy the lifestyle you have been waiting for. Whether youre looking for a weekender or to permanently relocate, then this property is for you.

- \* Spacious country home with wide covered verandahs.
- \* Approximately 35 acres of good grazing land suitable for horses or cattle with the remainder natural bush.