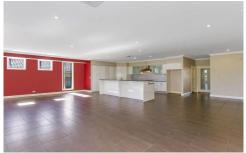

## **26 Drovers Way WADALBA NSW**

This meticulously designed home boasts a stylish, modern floorplan with an exceptional finish throughout.

The living areas feature a huge open plan kitchen with stone bench tops and quality stainless steel appliances, a home theatre room plus a large open plan living room that flows out onto the covered alfresco entertaining area.