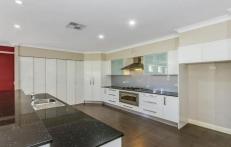

## **26 Drovers Way WADALBA NSW**

This meticulously designed home boasts a stylish, modern floorplan with an exceptional finish throughout.

The living areas feature a huge open plan kitchen with stone bench tops and quality stainless steel appliances, a home theatre room plus a large open plan living room that flows out onto the covered alfresco entertaining area.