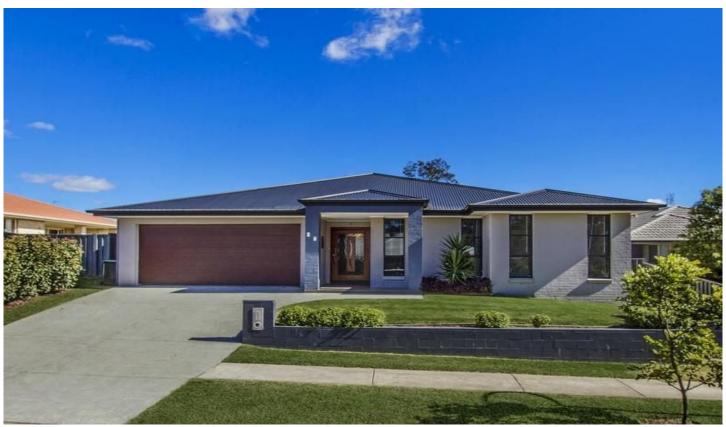

## **26 Drovers Way WADALBA NSW**

This meticulously designed home boasts a stylish, modern floorplan with an exceptional finish throughout.

The living areas feature a huge open plan kitchen with stone bench tops and quality stainless steel appliances, a home theatre room plus a large open plan living room that flows out onto the covered alfresco entertaining area.

Complete with high ceilings throughout, ducted air, double garage with internal access and a fully fenced yard this home simply oozes comfort, class and style.

3 😕 2 🔓 2 😭

Land Size: 548 sqm

View: https://www.coastwidefn.com.au/sale/nsw/c