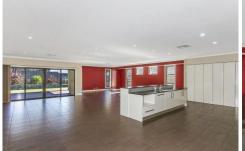

## **26 Drovers Way WADALBA NSW**

This meticulously designed home boasts a stylish, modern floorplan with an exceptional finish throughout.

The living areas feature a huge open plan kitchen with stone bench tops and quality stainless steel appliances, a home theatre room plus a large open plan living room that flows out onto the covered alfresco entertaining area.