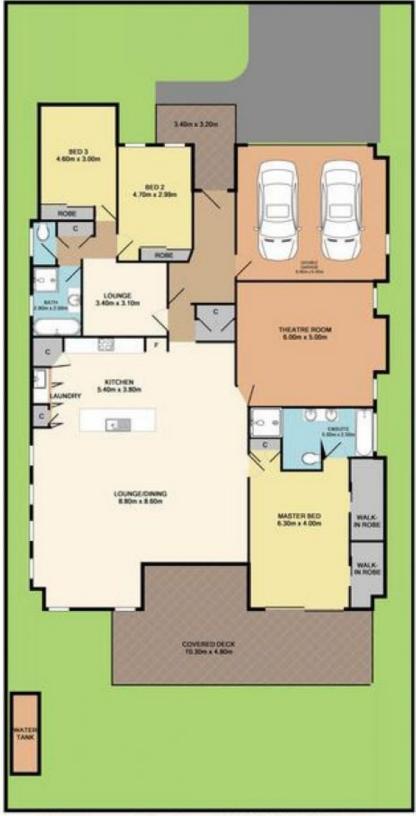

## **26 Drovers Way WADALBA NSW**

This meticulously designed home boasts a stylish, modern floorplan with an exceptional finish throughout.

The living areas feature a huge open plan kitchen with stone bench tops and quality stainless steel appliances, a home theatre room plus a large open plan living room that flows out onto the covered alfresco entertaining area.

The oversized master bedroom boasts his and hers walk in robes, a stunning ensuite and opens onto the entertaining area. The generous 2nd & 3rd bedrooms feature built in robes and are located off their own lounge creating a childrens retreat.

Complete with high ceilings throughout, ducted air, double garage with internal access and a fully fenced yard this home simply oozes comfort, class and style.

3 😕 2 🔓 2 😭

Land Size: 548 sqm

View: https://www.coastwidefn.com.au/sale/nsw/c

entral-coast-region/wadalba/residential/hous

e/5623515

Adrian Simpson 02 4353 1999

Total Approx. Floor Area 225 SQ.M. 2745 SQ.FT. Measurements are approximate. Not to scale. For illustrative purposes only.