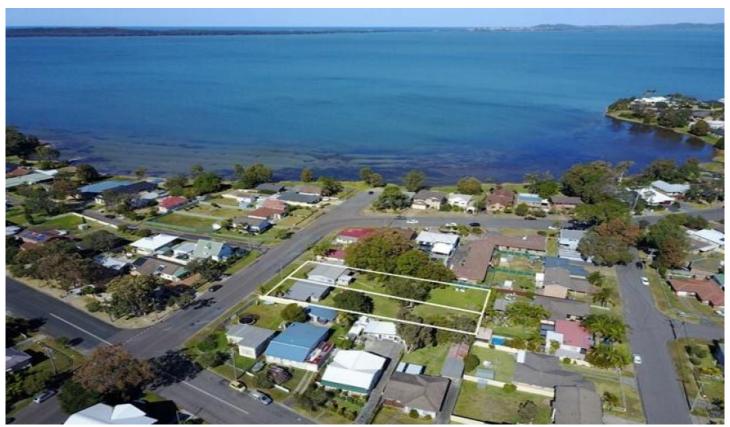

## 2 Lakeview Avenue GOROKAN NSW

Introducing 2 & 4 Lakeview Avenue, Gorokan. Positioned side by side with an R1 General Residential zoning giving a combined total land size of 1,859m2 these properties offer endless possibilities for investment and future development.

## 2 LAKEVIEW AVENUE, GOROKAN

923.2m2 Approximately
Frontage approximately 15.24m
Depth approximately 60.59m
3 bedroom home
Single Carport
Fully fenced yard
Current rent return \$340 per week
Zoned R1 general residential