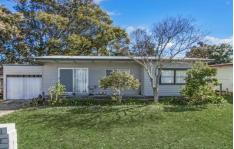

## 2 LAKEVIEW AVENUE, GOROKAN

923.2m2 Approximately
Frontage approximately 15.24m
Depth approximately 60.59m
3 bedroom home
Single Carport
Fully fenced yard
Current rent return \$340 per week
Zoned R1 general residential