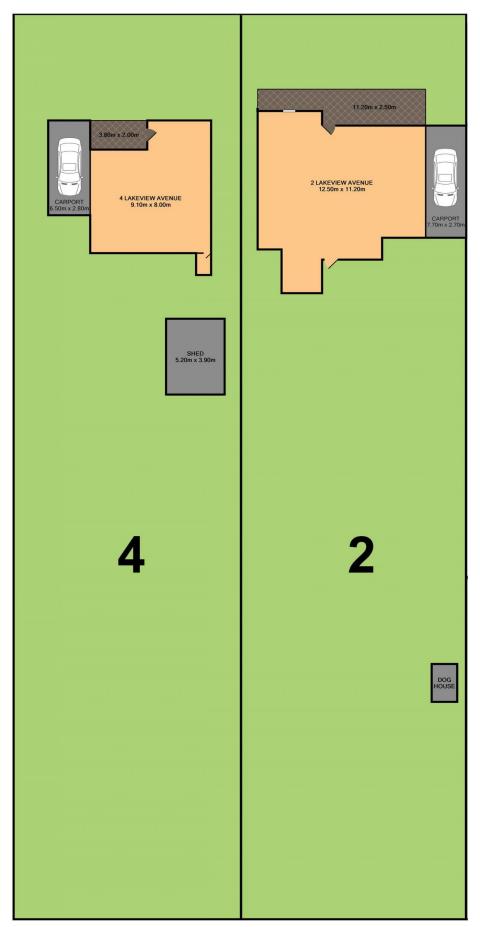

## 2 Lakeview Avenue GOROKAN NSW

Introducing 2 & 4 Lakeview Avenue, Gorokan. Positioned side by side with an R1 General Residential zoning giving a combined total land size of 1,859m2 these properties offer endless possibilities for investment and future development.

## 2 LAKEVIEW AVENUE, GOROKAN

923.2m2 Approximately
Frontage approximately 15.24m
Depth approximately 60.59m
3 bedroom home
Single Carport
Fully fenced yard
Current rent return \$340 per week
Zoned R1 general residential

## 3 📭 1 🔓 1 🗬

**Price** : \$ 580,000 **Land Size** : 923.2 sqm

View : https://www.coastwidefn.com.au/sale/nsw/c

entral-coast-region/gorokan/residential/hous e/5623517

Adrian Simpson 02 4353 1999