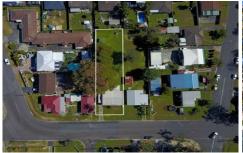

## 2 LAKEVIEW AVENUE, GOROKAN

923.2m2 Approximately
Frontage approximately 15.24m
Depth approximately 60.59m
3 bedroom home
Single Carport
Fully fenced yard
Current rent return \$340 per week
Zoned R1 general residential