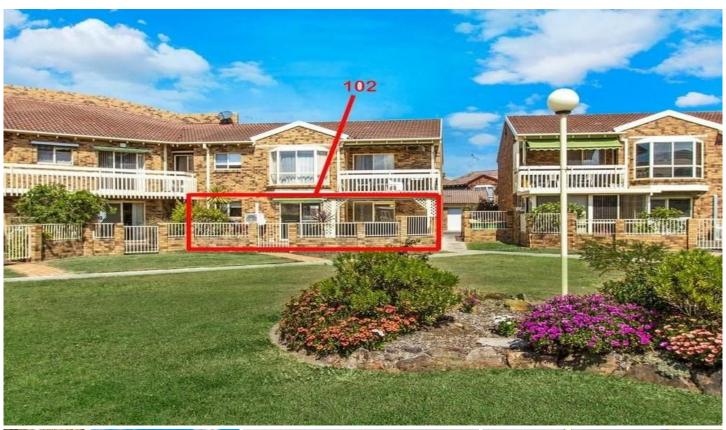

## 102/15 Lorraine Avenue BERKELEY VALE NSW

102/15 Lorraine Avenue is a sunny, north facing 2 bedroom unit. Recently repainted with new carpet this unit is ready to move into. It has a large courtyard with a roof over part of it for outdoor living.