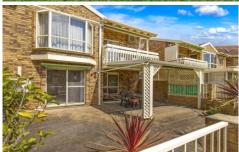

## 102/15 Lorraine Avenue BERKELEY VALE NSW

102/15 Lorraine Avenue is a sunny, north facing 2 bedroom unit. Recently repainted with new carpet this unit is ready to move into. It has a large courtyard with a roof over part of it for outdoor living.

A single lock up garage is conveniently beside the unit with under cover entry to the unit.

Facilities in the village include a pool, 2 bowling greens, 2 community halls and a village bus for shopping and outings. This over 55s village is very popular and you will need to get in quick to secure it.