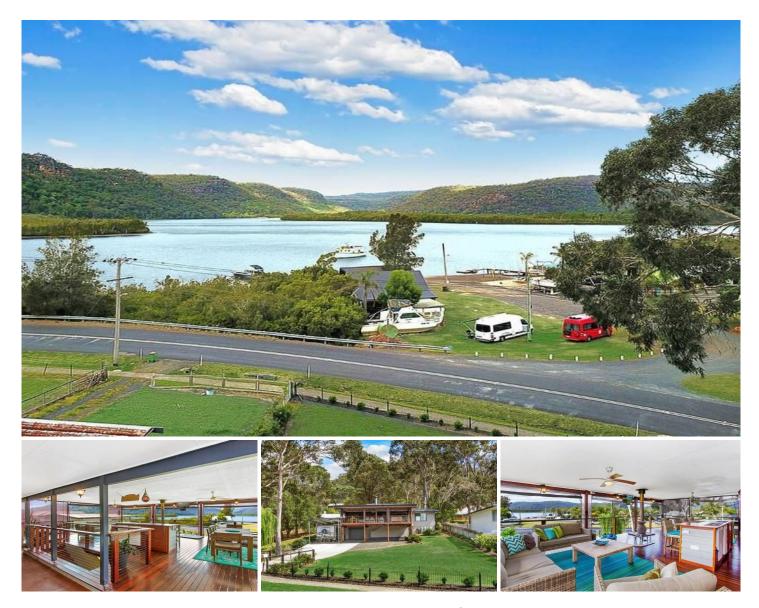

## 4682 Wisemans Ferry Road Spencer NSW

Immaculately presented with a stunning Hawkesbury River outlook, this tastefully renovated home is located in one of the most sort after locations in Spencer.

Features include:-

A large enclosable outdoor living and entertaining area complete with kitchen, bar and pot belly heater.

3 good size bedrooms all with built in robes.

Timber floorboards throughout.

Ample water storage for both the home and garden.

Single car garage/workshop, plus a 4 bay carport with room for a caravan and/or a boat.