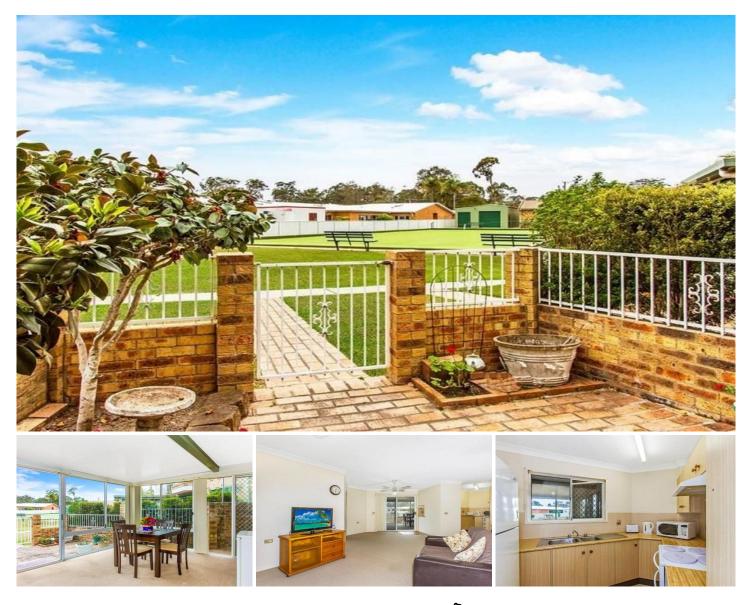

## 170/15 Lorraine Avenue BERKELEY VALE NSW

A great ground floor unit overlooking the bowling green enjoying the morning sunshine, this unit has 2 bedrooms, undercover access to the single garage. Great sized bedrooms both with large 3 door robes and shelving. You will feel at home here.

This over 55s village offers a multitude of activities and opportunities to make new friends. There are 2 bowling greens and two community halls, a swimming pool, village bus to take you shopping and on outings. It wont last long so come along and have a look and secure your new home in Berkeley Village.