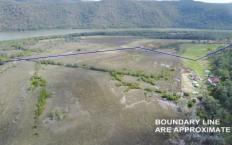

## 5301 Wisemans Ferry Road SPENCER NSW

Positioned alongside the Hawkesbury River, this 61 (approx) acre property offers good usable acres in an incredible location. Knock down or build around the original homestead (circa 1900), either way this property is simply oozing with potential.

Mostly level, the property is made up of two blocks on two titles. A 4.7 acre block, includes the 4 bedroom homestead with the majority of the land flat and usable. The second block has approximately 51 acres of flat cleared usable land. In need of a tidy up to return to its former glory this land will be suitable for horses etc.