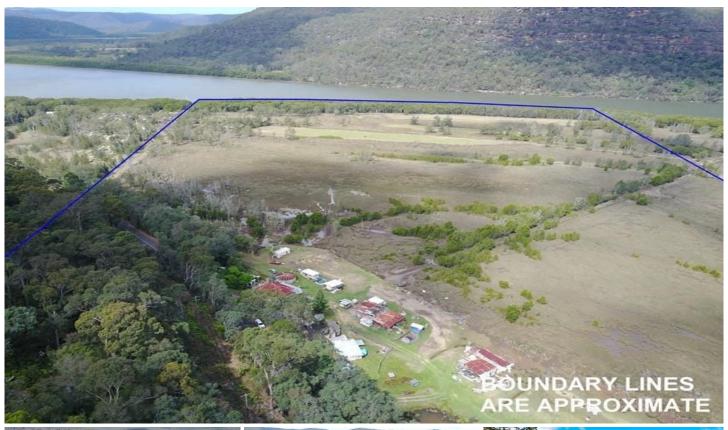

## 5301 Wisemans Ferry Road SPENCER NSW

Positioned alongside the Hawkesbury River, this 61 (approx) acre property offers good usable acres in an incredible location. Knock down or build around the original homestead (circa 1900), either way this property is simply oozing with potential.

Mostly level, the property is made up of two blocks on two titles. A 4.7 acre block, includes the 4 bedroom homestead with the majority of the land flat and usable. The second block has approximately 51 acres of flat cleared usable land. In need of a tidy up to return to its former glory this land will be suitable for horses etc.

Properties of this calibre and price are few and far between. Whether you are simply looking for peace and quiet or a hobby to work this property is well worth an inspection.

4 🖳 1 🖳

Price : \$ 700,000 Land Size : 248882 sgm