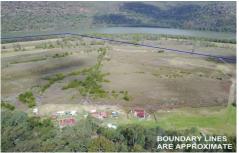

## 5301 Wisemans Ferry Road SPENCER NSW

Positioned alongside the Hawkesbury River, this 61 (approx) acre property offers good usable acres in an incredible location. Knock down or build around the original homestead (circa 1900), either way this property is simply oozing with potential.

Mostly level, the property is made up of two blocks on two titles. A 4.7 acre block, includes the 4 bedroom homestead with the majority of the land flat and usable. The second block has approximately 51 acres of flat cleared usable land. In need of a tidy up to return to its former glory this land will be suitable for horses etc.